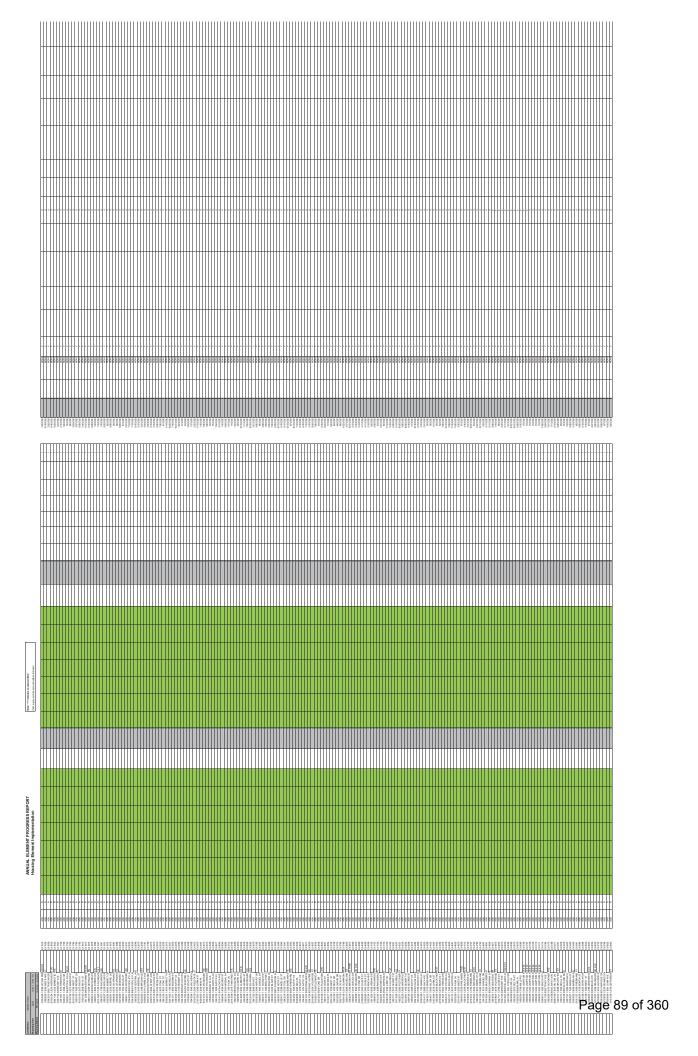

Summary of entitlements, building permits, and certificates of occupancy (auto-populated from Table A2)

| Completed Entitlement Issued by Affordability Summary |                     |    |  |
|-------------------------------------------------------|---------------------|----|--|
| Income Le                                             | Current Year        |    |  |
| Vandlow                                               | Deed Restricted     | 8  |  |
| Very Low                                              | Non-Deed Restricted | 0  |  |
| Low                                                   | Deed Restricted     | 1  |  |
|                                                       | Non-Deed Restricted | 0  |  |
| Moderate                                              | Deed Restricted     | 0  |  |
| Moderate                                              | Non-Deed Restricted | 0  |  |
| Above Moderate                                        |                     | 84 |  |
| Total Units                                           |                     | 93 |  |

| Building Permits Issued by Affordability Summary |                     |     |  |  |
|--------------------------------------------------|---------------------|-----|--|--|
| Income Lev                                       | Current Year        |     |  |  |
| Very Low                                         | Deed Restricted     | 0   |  |  |
| Very Low                                         | Non-Deed Restricted | 0   |  |  |
| Low                                              | Deed Restricted     | 0   |  |  |
| Low                                              | Non-Deed Restricted | 0   |  |  |
| Moderate                                         | Deed Restricted     | 0   |  |  |
| Woderate                                         | Non-Deed Restricted | 0   |  |  |
| Above Moderate                                   |                     | 428 |  |  |
| Total Units                                      |                     | 428 |  |  |

| Certificate of Occupancy Issued by Affordability Summary |                     |     |  |
|----------------------------------------------------------|---------------------|-----|--|
| Income Lev                                               | Current Year        |     |  |
| Very Low                                                 | Deed Restricted     | 0   |  |
| very Low                                                 | Non-Deed Restricted | 0   |  |
| Low                                                      | Deed Restricted     | 118 |  |
|                                                          | Non-Deed Restricted | 0   |  |
| Moderate                                                 | Deed Restricted     | 0   |  |
| Moderate                                                 | Non-Deed Restricted | 0   |  |
| Above Moderate                                           |                     | 666 |  |
| Total Units                                              |                     | 784 |  |