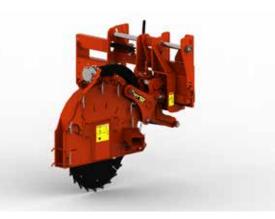

Works for one (1) new Ditch Witch Ride on Trencher/Root pruner. (Cost: \$74,304.48) (*Action Item*)

- 3.f. Authorization for the issuance of a purchase order with Harbor Pointe to replace four (4) Heating, Ventilation and Air Conditioning (HVAC) Package Units at Fire Station 81. (Cost: \$83,184) (Action Item)
- 3.g. Receive and file minutes from the meetings held on February 13, 2024, and February 16, 2024. (*Action Item*)
- 3.h. Receive and file warrants. (Action Item)
- 3.i. Approval to waive full reading of ordinances listed. (*Action Item*)