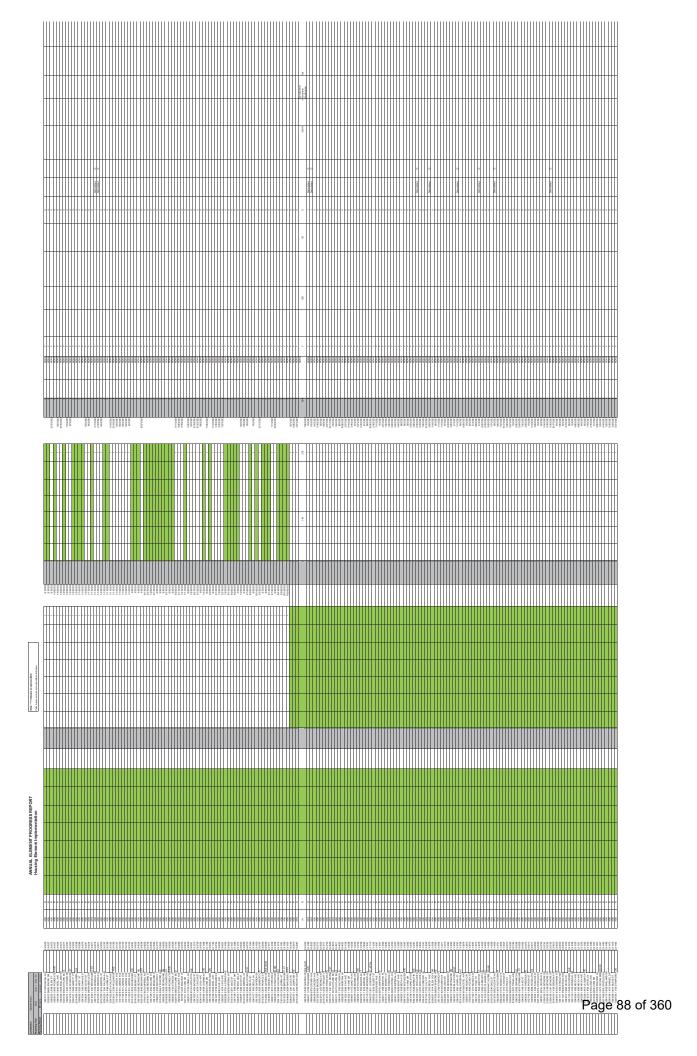

Summary of entitlements, building permits, and certificates of occupancy (auto-populated from Table A2)

| Completed Entitlement Issued by Affordability Summary |                     |    |  |
|-------------------------------------------------------|---------------------|----|--|
| Income Le                                             | Current Year        |    |  |
| Vandlow                                               | Deed Restricted     | 8  |  |
| Very Low                                              | Non-Deed Restricted | 0  |  |
| Low                                                   | Deed Restricted     | 1  |  |
|                                                       | Non-Deed Restricted | 0  |  |
| Moderate                                              | Deed Restricted     | 0  |  |
| Moderate                                              | Non-Deed Restricted | 0  |  |
| Above Moderate                                        |                     | 84 |  |
| Total Units                                           |                     | 93 |  |

| Building Permits Issued by Affordability Summary |                     |     |  |  |
|--------------------------------------------------|---------------------|-----|--|--|
| Income Lev                                       | Current Year        |     |  |  |
| Very Low                                         | Deed Restricted     | 0   |  |  |
| Very Low                                         | Non-Deed Restricted | 0   |  |  |
| Low                                              | Deed Restricted     | 0   |  |  |
| Low                                              | Non-Deed Restricted | 0   |  |  |
| Moderate                                         | Deed Restricted     | 0   |  |  |
| Woderate                                         | Non-Deed Restricted | 0   |  |  |
| Above Moderate                                   |                     | 428 |  |  |
| Total Units                                      |                     | 428 |  |  |

| Certificate of Occupancy Issued by Affordability Summary |                     |     |  |
|----------------------------------------------------------|---------------------|-----|--|
| Income Lev                                               | Current Year        |     |  |
| Very Low                                                 | Deed Restricted     | 0   |  |
| very Low                                                 | Non-Deed Restricted | 0   |  |
| Low                                                      | Deed Restricted     | 118 |  |
|                                                          | Non-Deed Restricted | 0   |  |
| Moderate                                                 | Deed Restricted     | 0   |  |
| Moderate                                                 | Non-Deed Restricted | 0   |  |
| Above Moderate                                           |                     | 666 |  |
| Total Units                                              |                     | 784 |  |