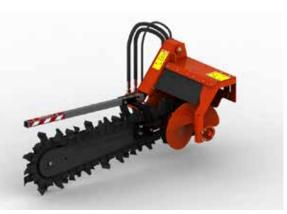

Works for one (1) new Ditch Witch Ride on Trencher/Root pruner. (Cost: \$74,304.48) (*Action Item*)

- 3.f. Authorization for the issuance of a purchase order with Harbor Pointe to replace four (4) Heating, Ventilation and Air Conditioning (HVAC) Package Units at Fire Station 81. (Cost: \$83,184) (Action Item)
- 3.g. Receive and file minutes from the meetings held on February 13, 2024, and February 16, 2024. (*Action Item*)
- 3.h. Receive and file warrants. (Action Item)
- 3.i. Approval to waive full reading of ordinances listed. (*Action Item*)