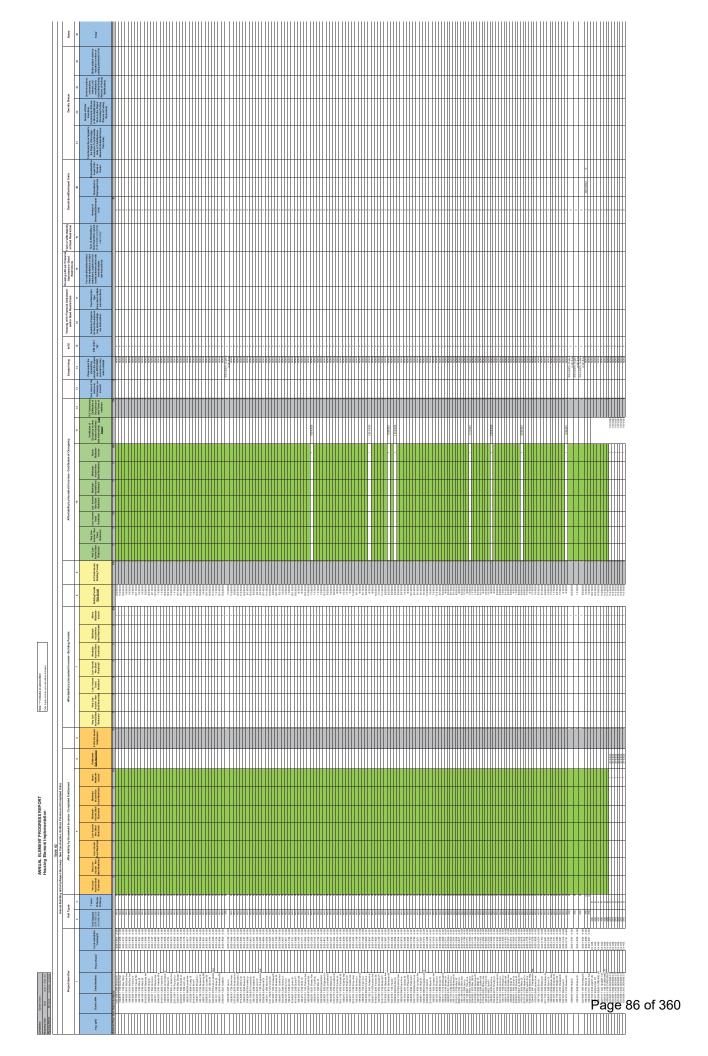

Summary of entitlements, building permits, and certificates of occupancy (auto-populated from Table A2)

| Completed Entitlement Issued by Affordability Summary |                     |    |  |
|-------------------------------------------------------|---------------------|----|--|
| Income Le                                             | Current Year        |    |  |
| Vandlow                                               | Deed Restricted     | 8  |  |
| Very Low                                              | Non-Deed Restricted | 0  |  |
| Low                                                   | Deed Restricted     | 1  |  |
|                                                       | Non-Deed Restricted | 0  |  |
| Moderate                                              | Deed Restricted     | 0  |  |
| Moderate                                              | Non-Deed Restricted | 0  |  |
| Above Moderate                                        |                     | 84 |  |
| Total Units                                           |                     | 93 |  |

| Building Permits Issued by Affordability Summary |                     |     |  |  |
|--------------------------------------------------|---------------------|-----|--|--|
| Income Lev                                       | Current Year        |     |  |  |
| Very Low                                         | Deed Restricted     | 0   |  |  |
| Very Low                                         | Non-Deed Restricted | 0   |  |  |
| Low                                              | Deed Restricted     | 0   |  |  |
| Low                                              | Non-Deed Restricted | 0   |  |  |
| Moderate                                         | Deed Restricted     | 0   |  |  |
| Woderate                                         | Non-Deed Restricted | 0   |  |  |
| Above Moderate                                   |                     | 428 |  |  |
| Total Units                                      |                     | 428 |  |  |

| Certificate of Occupancy Issued by Affordability Summary |                     |     |  |
|----------------------------------------------------------|---------------------|-----|--|
| Income Lev                                               | Current Year        |     |  |
| Very Low                                                 | Deed Restricted     | 0   |  |
| very Low                                                 | Non-Deed Restricted | 0   |  |
| Low                                                      | Deed Restricted     | 118 |  |
|                                                          | Non-Deed Restricted | 0   |  |
| Moderate                                                 | Deed Restricted     | 0   |  |
| Moderate                                                 | Non-Deed Restricted | 0   |  |
| Above Moderate                                           |                     | 666 |  |
| Total Units                                              |                     | 784 |  |