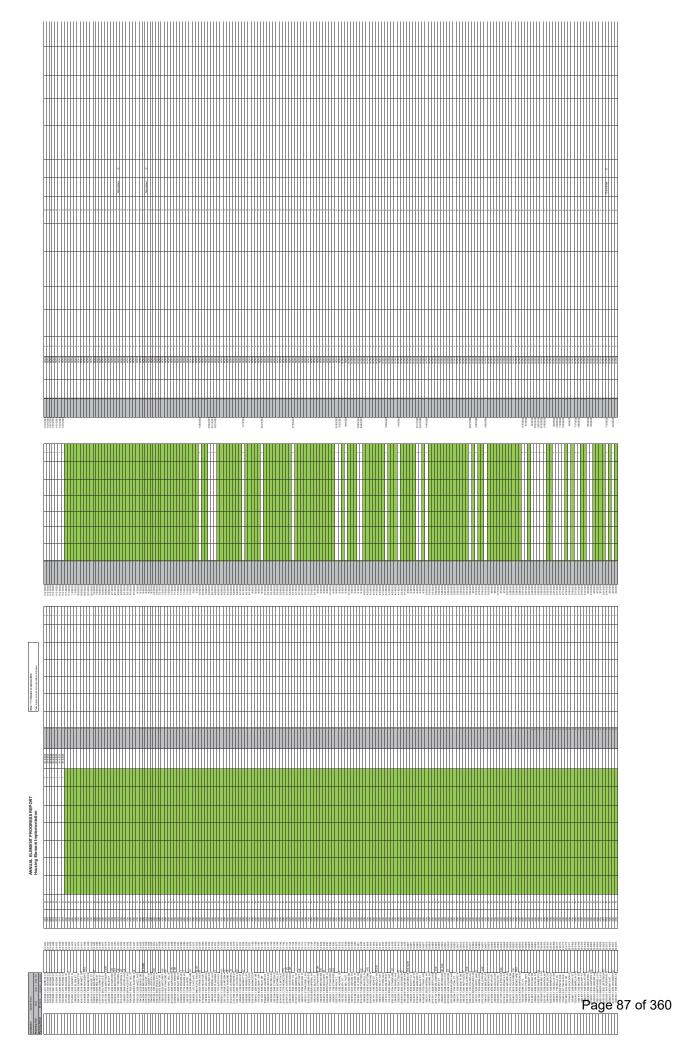

Summary of entitlements, building permits, and certificates of occupancy (auto-populated from Table A2)

| Completed Entitlement Issued by Affordability Summary |                     |    |  |
|-------------------------------------------------------|---------------------|----|--|
| Income Le                                             | Current Year        |    |  |
| Vandlow                                               | Deed Restricted     | 8  |  |
| Very Low                                              | Non-Deed Restricted | 0  |  |
| Low                                                   | Deed Restricted     | 1  |  |
|                                                       | Non-Deed Restricted | 0  |  |
| Moderate                                              | Deed Restricted     | 0  |  |
| Moderate                                              | Non-Deed Restricted | 0  |  |
| Above Moderate                                        |                     | 84 |  |
| Total Units                                           |                     | 93 |  |

| Building Permits Issued by Affordability Summary |                     |     |  |  |
|--------------------------------------------------|---------------------|-----|--|--|
| Income Lev                                       | Current Year        |     |  |  |
| Very Low                                         | Deed Restricted     | 0   |  |  |
| Very Low                                         | Non-Deed Restricted | 0   |  |  |
| Low                                              | Deed Restricted     | 0   |  |  |
| Low                                              | Non-Deed Restricted | 0   |  |  |
| Moderate                                         | Deed Restricted     | 0   |  |  |
| Woderate                                         | Non-Deed Restricted | 0   |  |  |
| Above Moderate                                   |                     | 428 |  |  |
| Total Units                                      |                     | 428 |  |  |

| Certificate of Occupancy Issued by Affordability Summary |                     |     |  |
|----------------------------------------------------------|---------------------|-----|--|
| Income Lev                                               | Current Year        |     |  |
| Very Low                                                 | Deed Restricted     | 0   |  |
| very Low                                                 | Non-Deed Restricted | 0   |  |
| Low                                                      | Deed Restricted     | 118 |  |
|                                                          | Non-Deed Restricted | 0   |  |
| Moderate                                                 | Deed Restricted     | 0   |  |
| Moderate                                                 | Non-Deed Restricted | 0   |  |
| Above Moderate                                           |                     | 666 |  |
| Total Units                                              |                     | 784 |  |