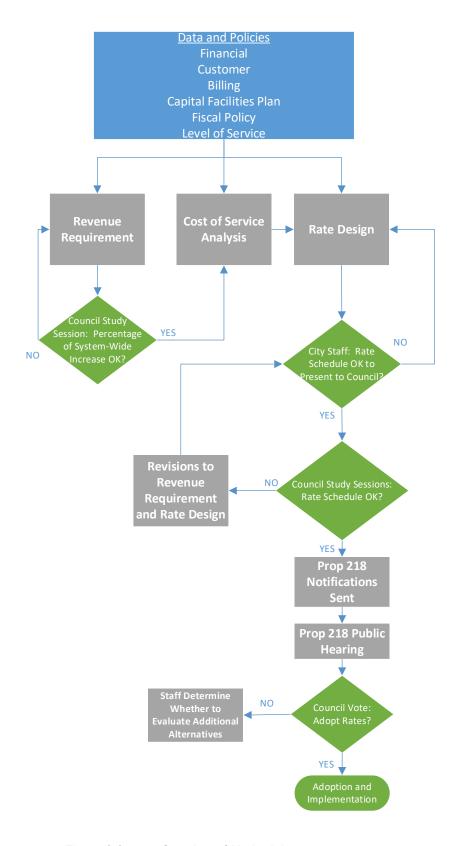

ishments since the 2018 Water Rate Study, Capital Improvement Plan, and the preliminary revenue requirement analysis.

A Study Session was held in July 2023 where preliminary rate structures were presented to Council.

A Study Session was held in August 2023, where the proposed rate structures were presented to Council. The proposed rate structures incorporated Council feedback on the preliminary rate structures.

A Public Workshop was held in September 2023. The intent of this workshop was to have an open and transparent discussion with the public about the upcoming rate increase, and to assist customers in developing an understanding of what their water bill will be.

Figure 1-1 shows the overall approach and methodology used to complete the scope of services for this water rate study.



Figure 1-1 Overview of Methodology

# **Section 2**

# Revenue Requirement Analysis

# 2.1 Introduction

To provide for the continued operation of a utility on a sound financial basis, revenues must be sufficient to meet the cash requirements for operation and maintenance (O&M) expense, debt service requirements, debt service coverage requirements, reserves, and cash-funded capital expenditures not financed with debt. The sum of these cost components for a given year is referred to as a utility's Revenue Requirement.

Historical and budgeted financial and operational data were provided by the Division and used by FG Solutions to develop the projected revenue requirement for the five-year study period. The revenue requirement analysis was an iterative process and draft versions were revis