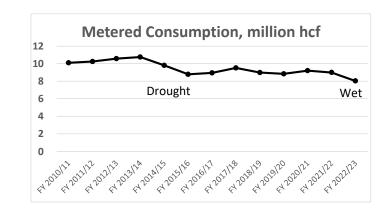

| etered Consumption, |
|----------|------------|---------------------|
|          | FY         | million hcf         |
|          | FY 2010/11 | 10.1                |
|          | FY 2011/12 | 10.2                |
|          | FY 2012/13 | 10.6                |
|          | FY 2013/14 | 10.8                |
|          | FY 2014/15 | 9.8                 |
| )        | FY 2015/16 | 8.8                 |
| L        | FY 2016/17 | 8.9                 |
| !        | FY 2017/18 | 9.5                 |
| <b>3</b> | FY 2018/19 | 9.0                 |
| Į.       | FY 2019/20 | 8.8                 |
| ;        | FY 2020/21 | 9.2                 |
| 5        | FY 2021/22 | 9.0                 |
| ,        | FY 2022/23 | 8.0                 |
| 1        |            |                     |



#### Calendar Year 2022 and 2023 (YTD) Metered Consumption

|      | Jan     | Feb     | Mar     |
|------|---------|---------|---------|
| 2022 | 638,134 | 630,867 | 733,436 |
| 2023 | 578,764 | 509,035 | 578,541 |

Apr May Jun Jul 741,714 792,211 789,374 833,033 609,587 668,150 615,863

Oct Nov 819,056 633,123

Dec 595,543

36 37

38 39

40 41

3

4

8 9

19 20

21

22

23 24

Metered Consumption, hcf/month 900,000 800,000 700,000 600,000 500,000 400,000 300,000 200,000 100,000 Jan Feb Mar Apr May Jun Jul Aug Sept Oct Nov Dec **─**2022 **─**2023

Aug

826,200

Sept

763,598

#### Table A-2 City of Garden Grove Water Services Department 2023 Water Rate Study

42 43

#### Water Consumption Data by Customer Class, Calendar Year 2022

| 44 |
|----|
| 45 |
| 16 |

| 46 |