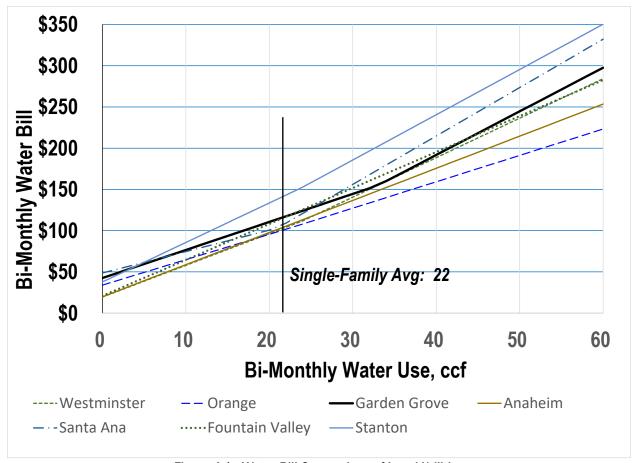

oved the current rates. In 2023, Golden State Water submitted a General Rate Case for proposed rates effective in 2025, 2026, and 2027.
- Westminster. Water service is provided by the City of Westminster. In 2021, the City adopted a five-year schedule of rates that contains rate increases through 2025. The rates effective 1/1/24 are shown in Figure 4-1. On 1/1/25, water rates will increase approximately 6 percent.

Based on the dates of the rate structure adoption from the surrounding utilities, many of the neighboring utilities likely have not yet fully incorporated the costs of PFAS treatment into their rates. The Cities of Anaheim, Orange,



Santa Ana, and Westminster have a pass-through adjustment procedure similar to Garden Grove's Commodity Delivery Charge Pass-Through Adjustment.



Figure 4-1: Water Bill Comparison of Local Utilities



### **Section 5**

# **Ongoing Considerations**

This Rate Study and the projected rate schedule shown in Section 3 cover a Rate Study planning period through FY 27/28. There are a number of factors that will change over the next few years that have financial implications. The extent to which these factors change will influence the financial condition of the water system and the Division's next review of water rates.

The Department should continue to monitor its financial status on an ongoing basis, and should continue to monitor the following:

- Water consumption patterns. Financial projections are based on an overall water demand of 19,773 acrefeet per year. Changes in water demand patterns will affect revenues and the overall f