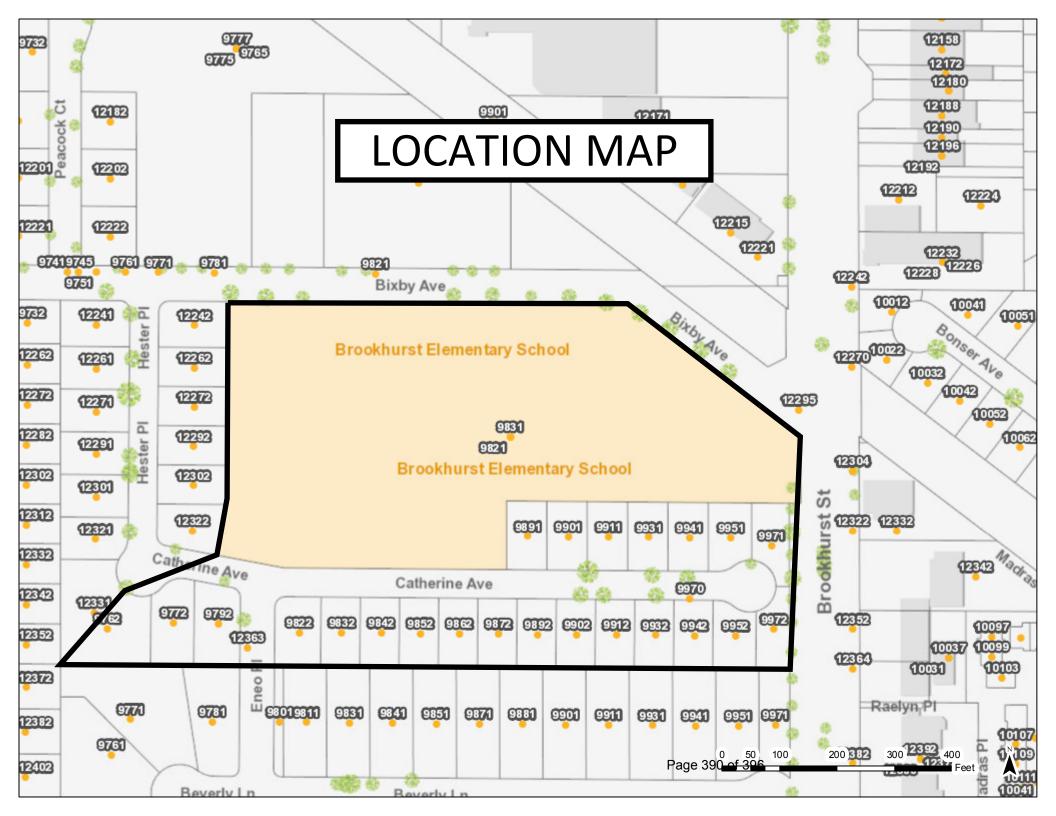

#### 10. ITEMS FOR CONSIDERATION

- 10.a. Consideration to adopt a Resolution approving a street name change from 9762 to 9972 Catherine Avenue to William Dalton Way. (*Action Item*)
- 10.b. Adoption of a Resolution authorizing the City Manager to waive the formal bidding process to proceed with emergency repairs to Well No. 20. (Cost: \$250,448) (Action Item)