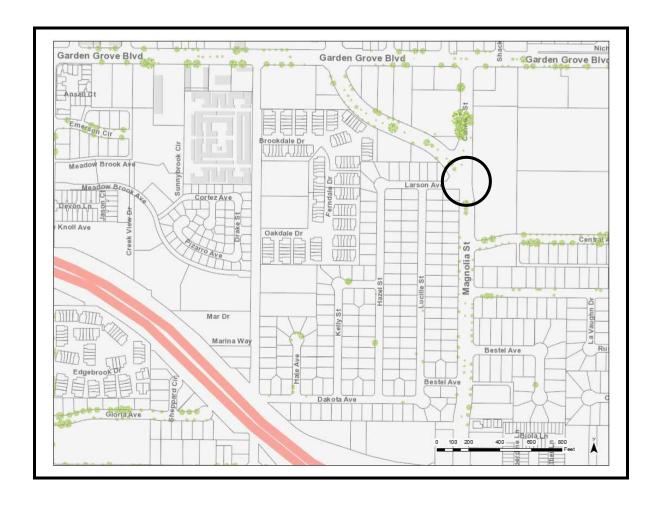

#### 9. <u>COMMISSION/COMMITTEE MATTERS</u>

9.a. Adoption of a Resolution authorizing the closure of Larson Avenue at Magnolia Street as recommended by the Traffic Commission. (Cost: \$70,000) (Action Item)