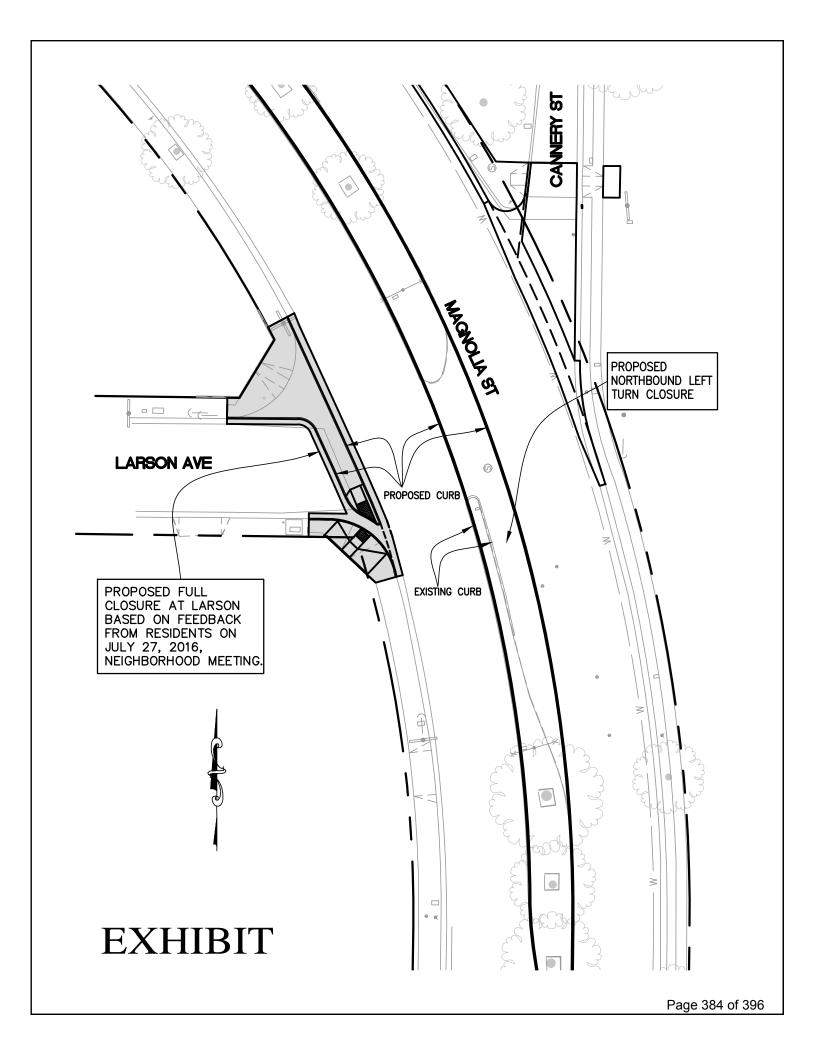

#### 9. <u>COMMISSION/COMMITTEE MATTERS</u>

9.a. Adoption of a Resolution authorizing the closure of Larson Avenue at Magnolia Street as recommended by the Traffic Commission. (Cost: \$70,000) (Action Item)