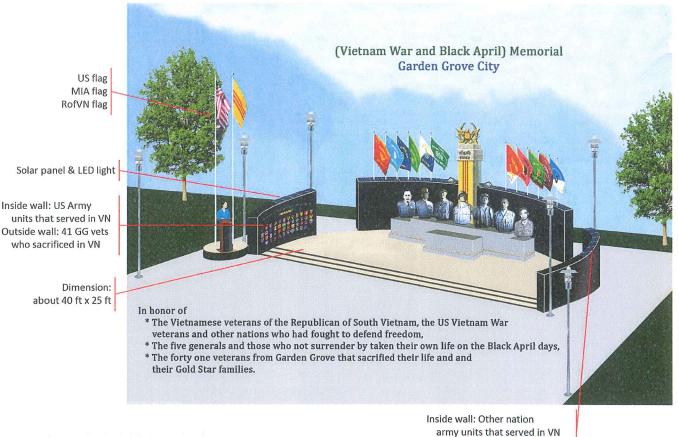

AN ORDINANCE OF THE CITY COUNCIL OF THE CITY OF GARDEN GROVE ADDING CHAPTER 8.61 TO THE GARDEN GROVE MUNICIPAL CODE RELATING TO FALSE FIRE ALARMS.

7.b. Discussion regarding memorial at Garden Grove Park, as requested by Council Member Bui. *(Action Item)* 