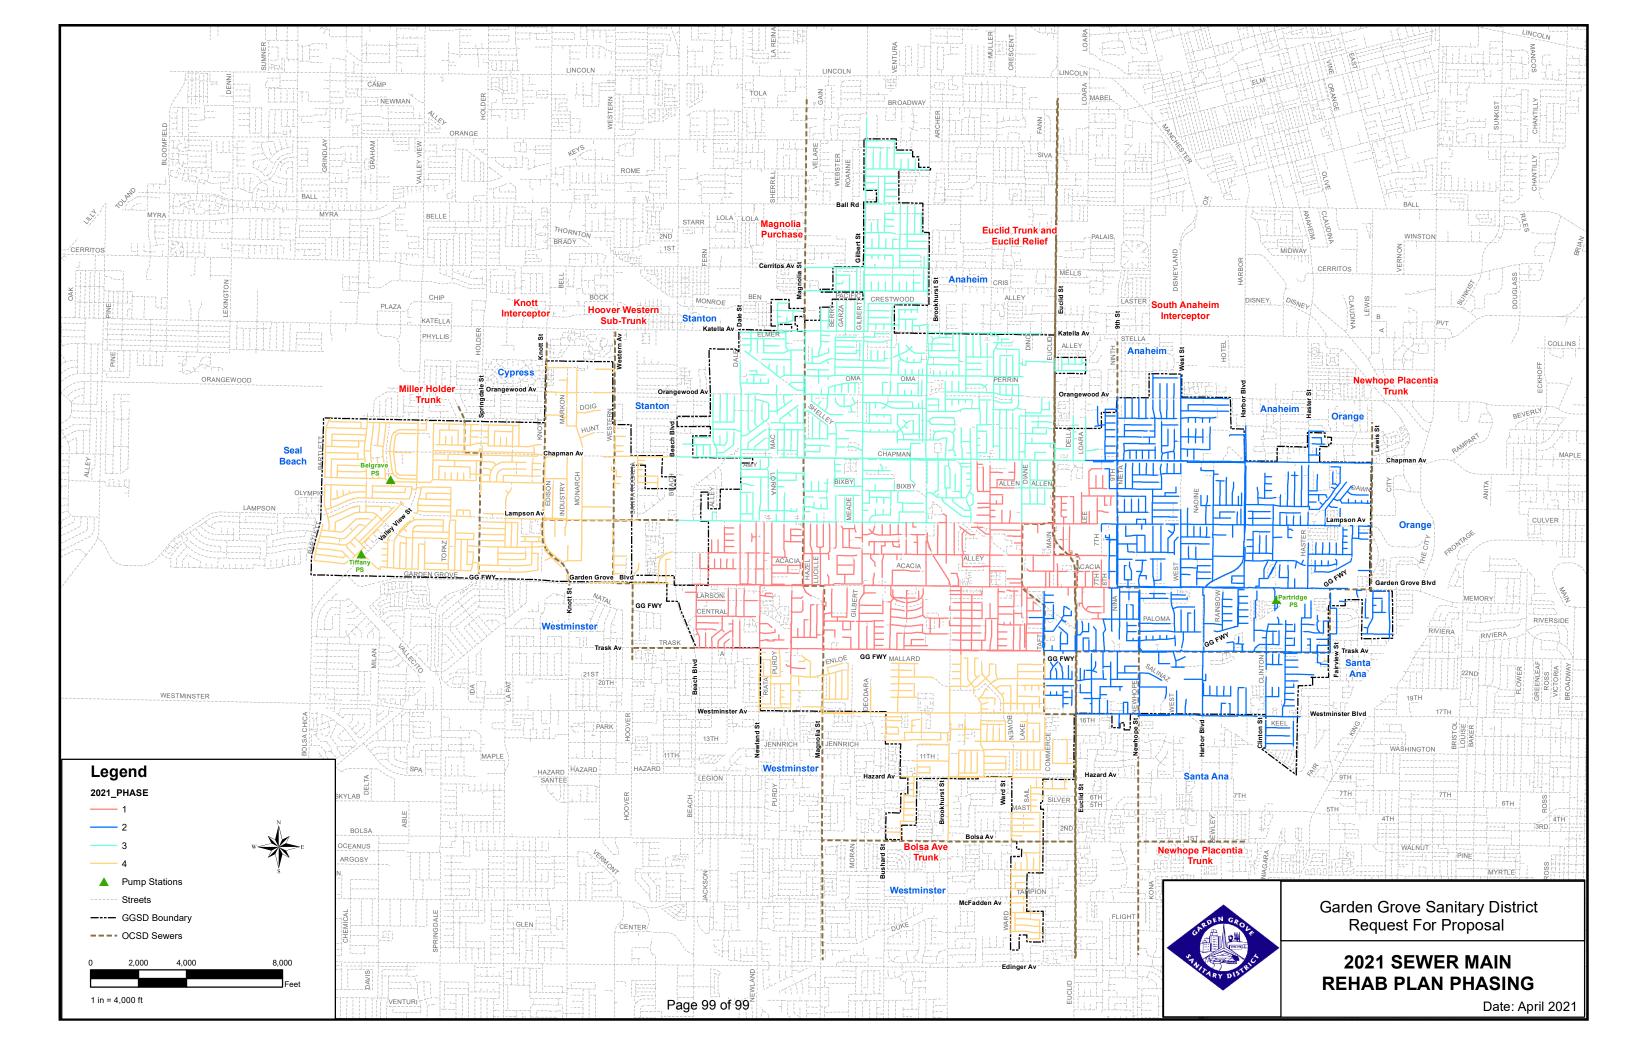

# 4. ITEMS FOR CONSIDERATION

- 4.a. Award a contract to AKM Consulting Engineers for preparation of the 2021 Sewer System Rehabilitation Plan - Phase II. (Cost: \$1,018,016) (Action Item)
- 5. MATTERS FROM THE PRESIDENT, BOARD MEMBERS AND GENERAL MANAGER
- 6. ADJOURNMENT

Following staff introduction, it was moved by Member Klopfenstein, seconded by Member K. Nguyen that:

A contract be awarded to Kordich Construction, Inc., in the amount of \$1,948,450, for the construction of Project No. CP 1244000 - Sewer System Rehabilitation Plan Phase 1, Sewer Main Replacement Projects 2 & 3; and