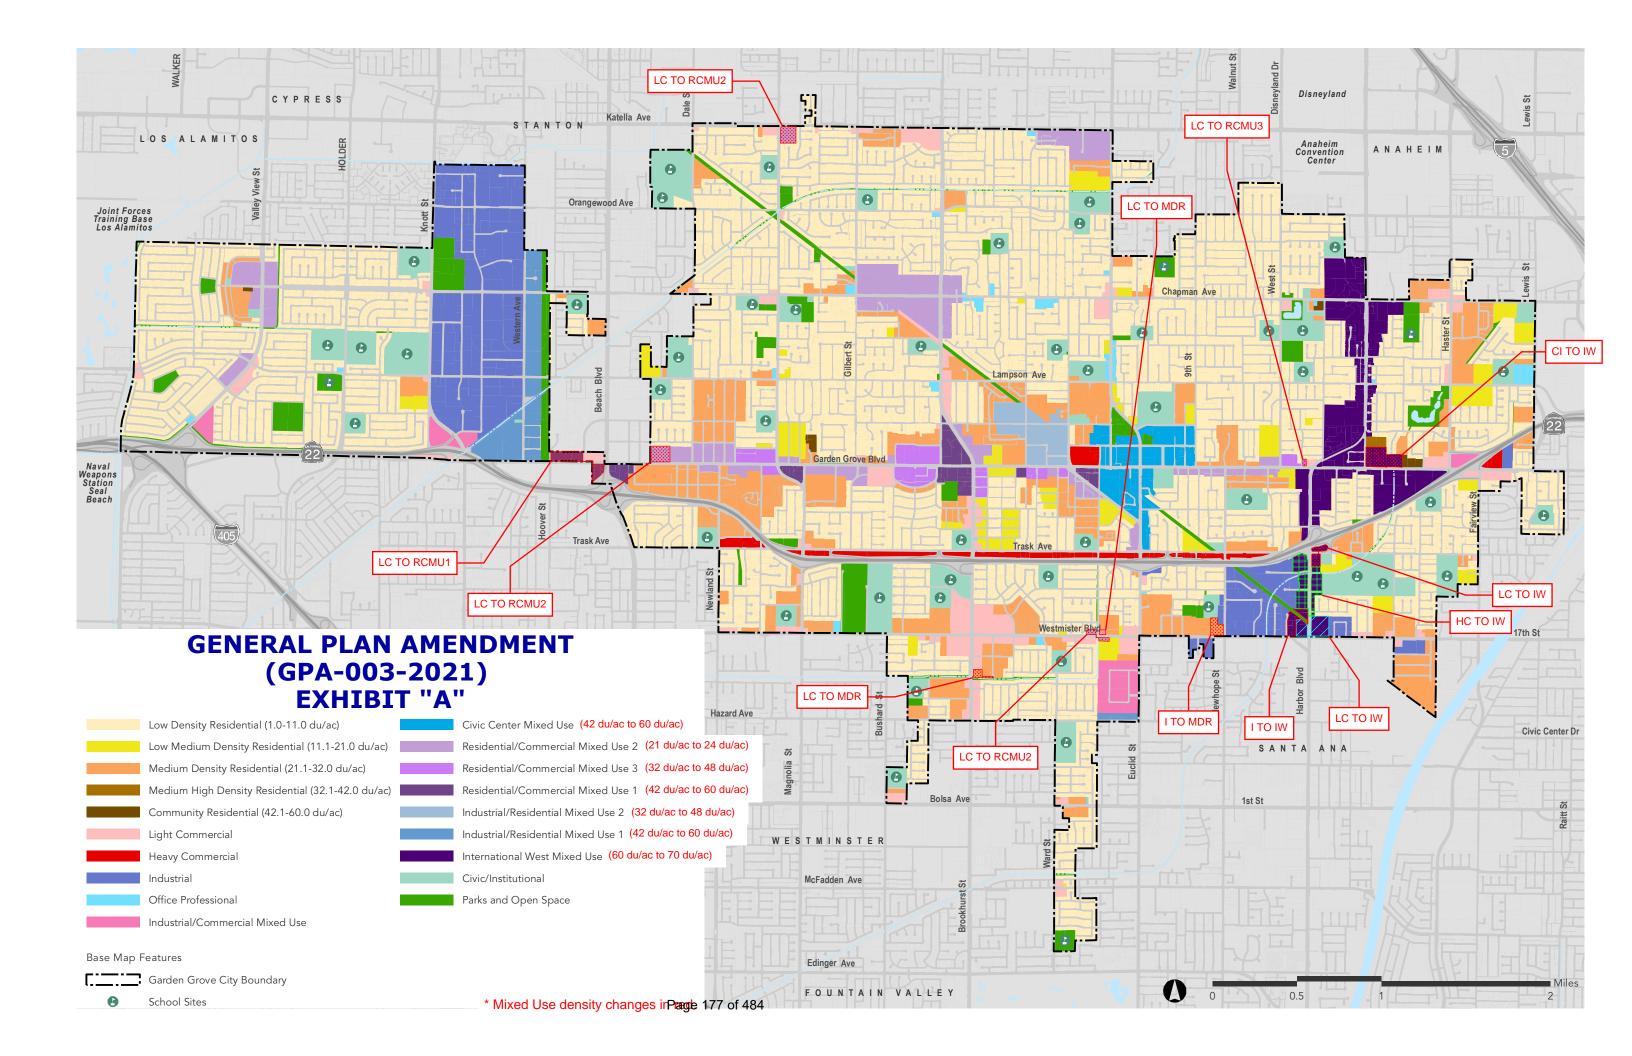

# 3. <u>PUBLIC HEARINGS</u>

(Motion to approve will include adoption of each Resolution unless otherwise stated.)

3.a. Adoption of Resolutions to certify the environmental impact report for the proposed General Plan Update with zoning amendments, a Mitigation Monitoring and Reporting Program, a Statement of Overriding Considerations, and to approve General Plan Amendment No. GPA-003-2021; and Introduction and first reading of an Ordinance approving Amendment No. A-031-2021 Entitled:

AN ORDINANCE OF THE CITY COUNCIL OF THE CITY OF GARDEN GROVE APPROVING ZONING AMENDMENT NO. A-031-2021 MAKING FOCUSED AMENDMENTS TO TITLE 9 OF THE GARDEN GROVE MUNICIPAL CODE AND THE ZONING MAP TO IMPLEMENT THE GENERAL PLAN HOUSING ELEMENT AND LAND USE ELEMENT UPDATES BY INCREASING THE MAXIMUM PERMITTED RESIDENTIAL DENSITY IN MIXED USE ZONES, IMPLEMENTING A MIXED-USE OVERLAY ZONE ALLOWING RESIDENTIAL AND MIXED-USE DEVELOPMENT ON SPECIFIED PARCELS, AND REZONING SPECIFIED PARCELS TO ALLOW MULTIPLE-FAMILY RESIDENTIAL USES. (Action Item)