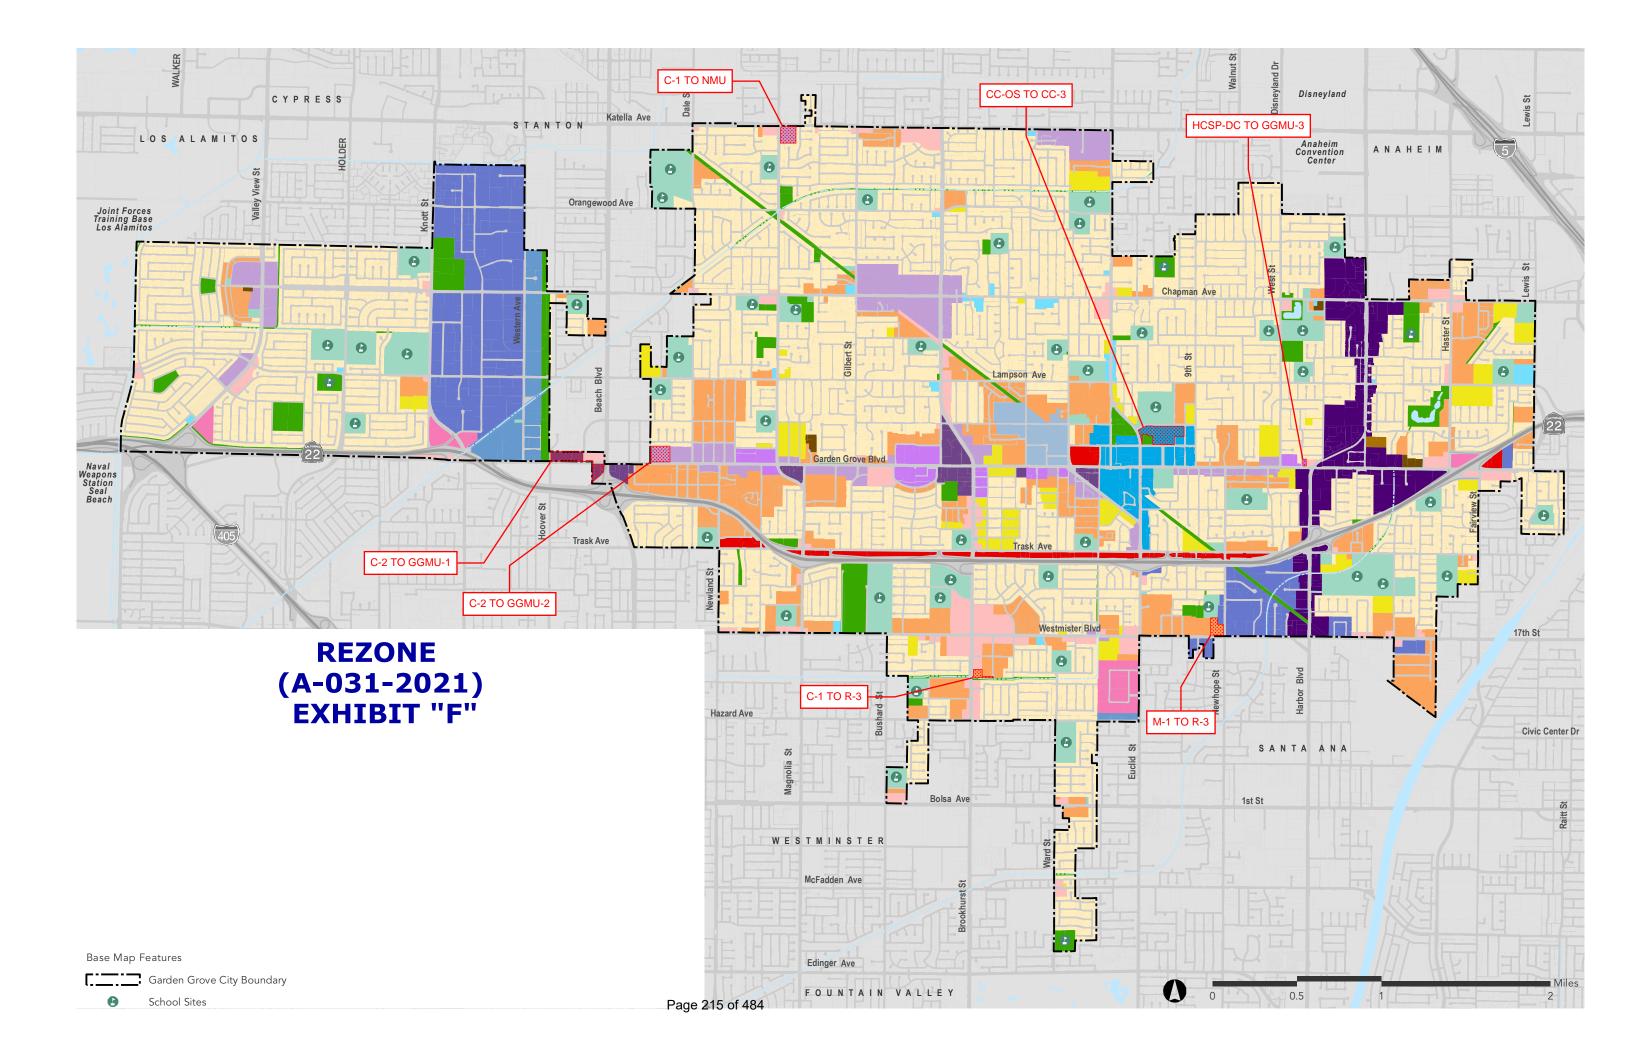

# 3. <u>PUBLIC HEARINGS</u>

(Motion to approve will include adoption of each Resolution unless otherwise stated.)

3.a. Adoption of Resolutions to certify the environmental impact report for the proposed General Plan Update with zoning amendments, a Mitigation Monitoring and Reporting Program, a Statement of Overriding Considerations, and to approve General Plan Amendment No. GPA-003-2021; and Introduction and first reading of an Ordinance approving Amendment No. A-031-2021 Entitled:

AN ORDINANCE OF THE CITY COUNCIL OF THE CITY OF GARDEN GROVE APPROVING ZONING AMENDMENT NO. A-031-2021 MAKING FOCUSED AMENDMENTS TO TITLE 9 OF THE GARDEN GROVE MUNICIPAL CODE AND THE ZONING MAP TO IMPLEMENT THE GENERAL PLAN HOUSING ELEMENT AND LAND USE ELEMENT UPDATES BY INCREASING THE MAXIMUM PERMITTED RESIDENTIAL DENSITY IN MIXED USE ZONES, IMPLEMENTING A MIXED-USE OVERLAY ZONE ALLOWING RESIDENTIAL AND MIXED-USE DEVELOPMENT ON SPECIFIED PARCELS, AND REZONING SPECIFIED PARCELS TO ALLOW MULTIPLE-FAMILY RESIDENTIAL USES. (Action Item)