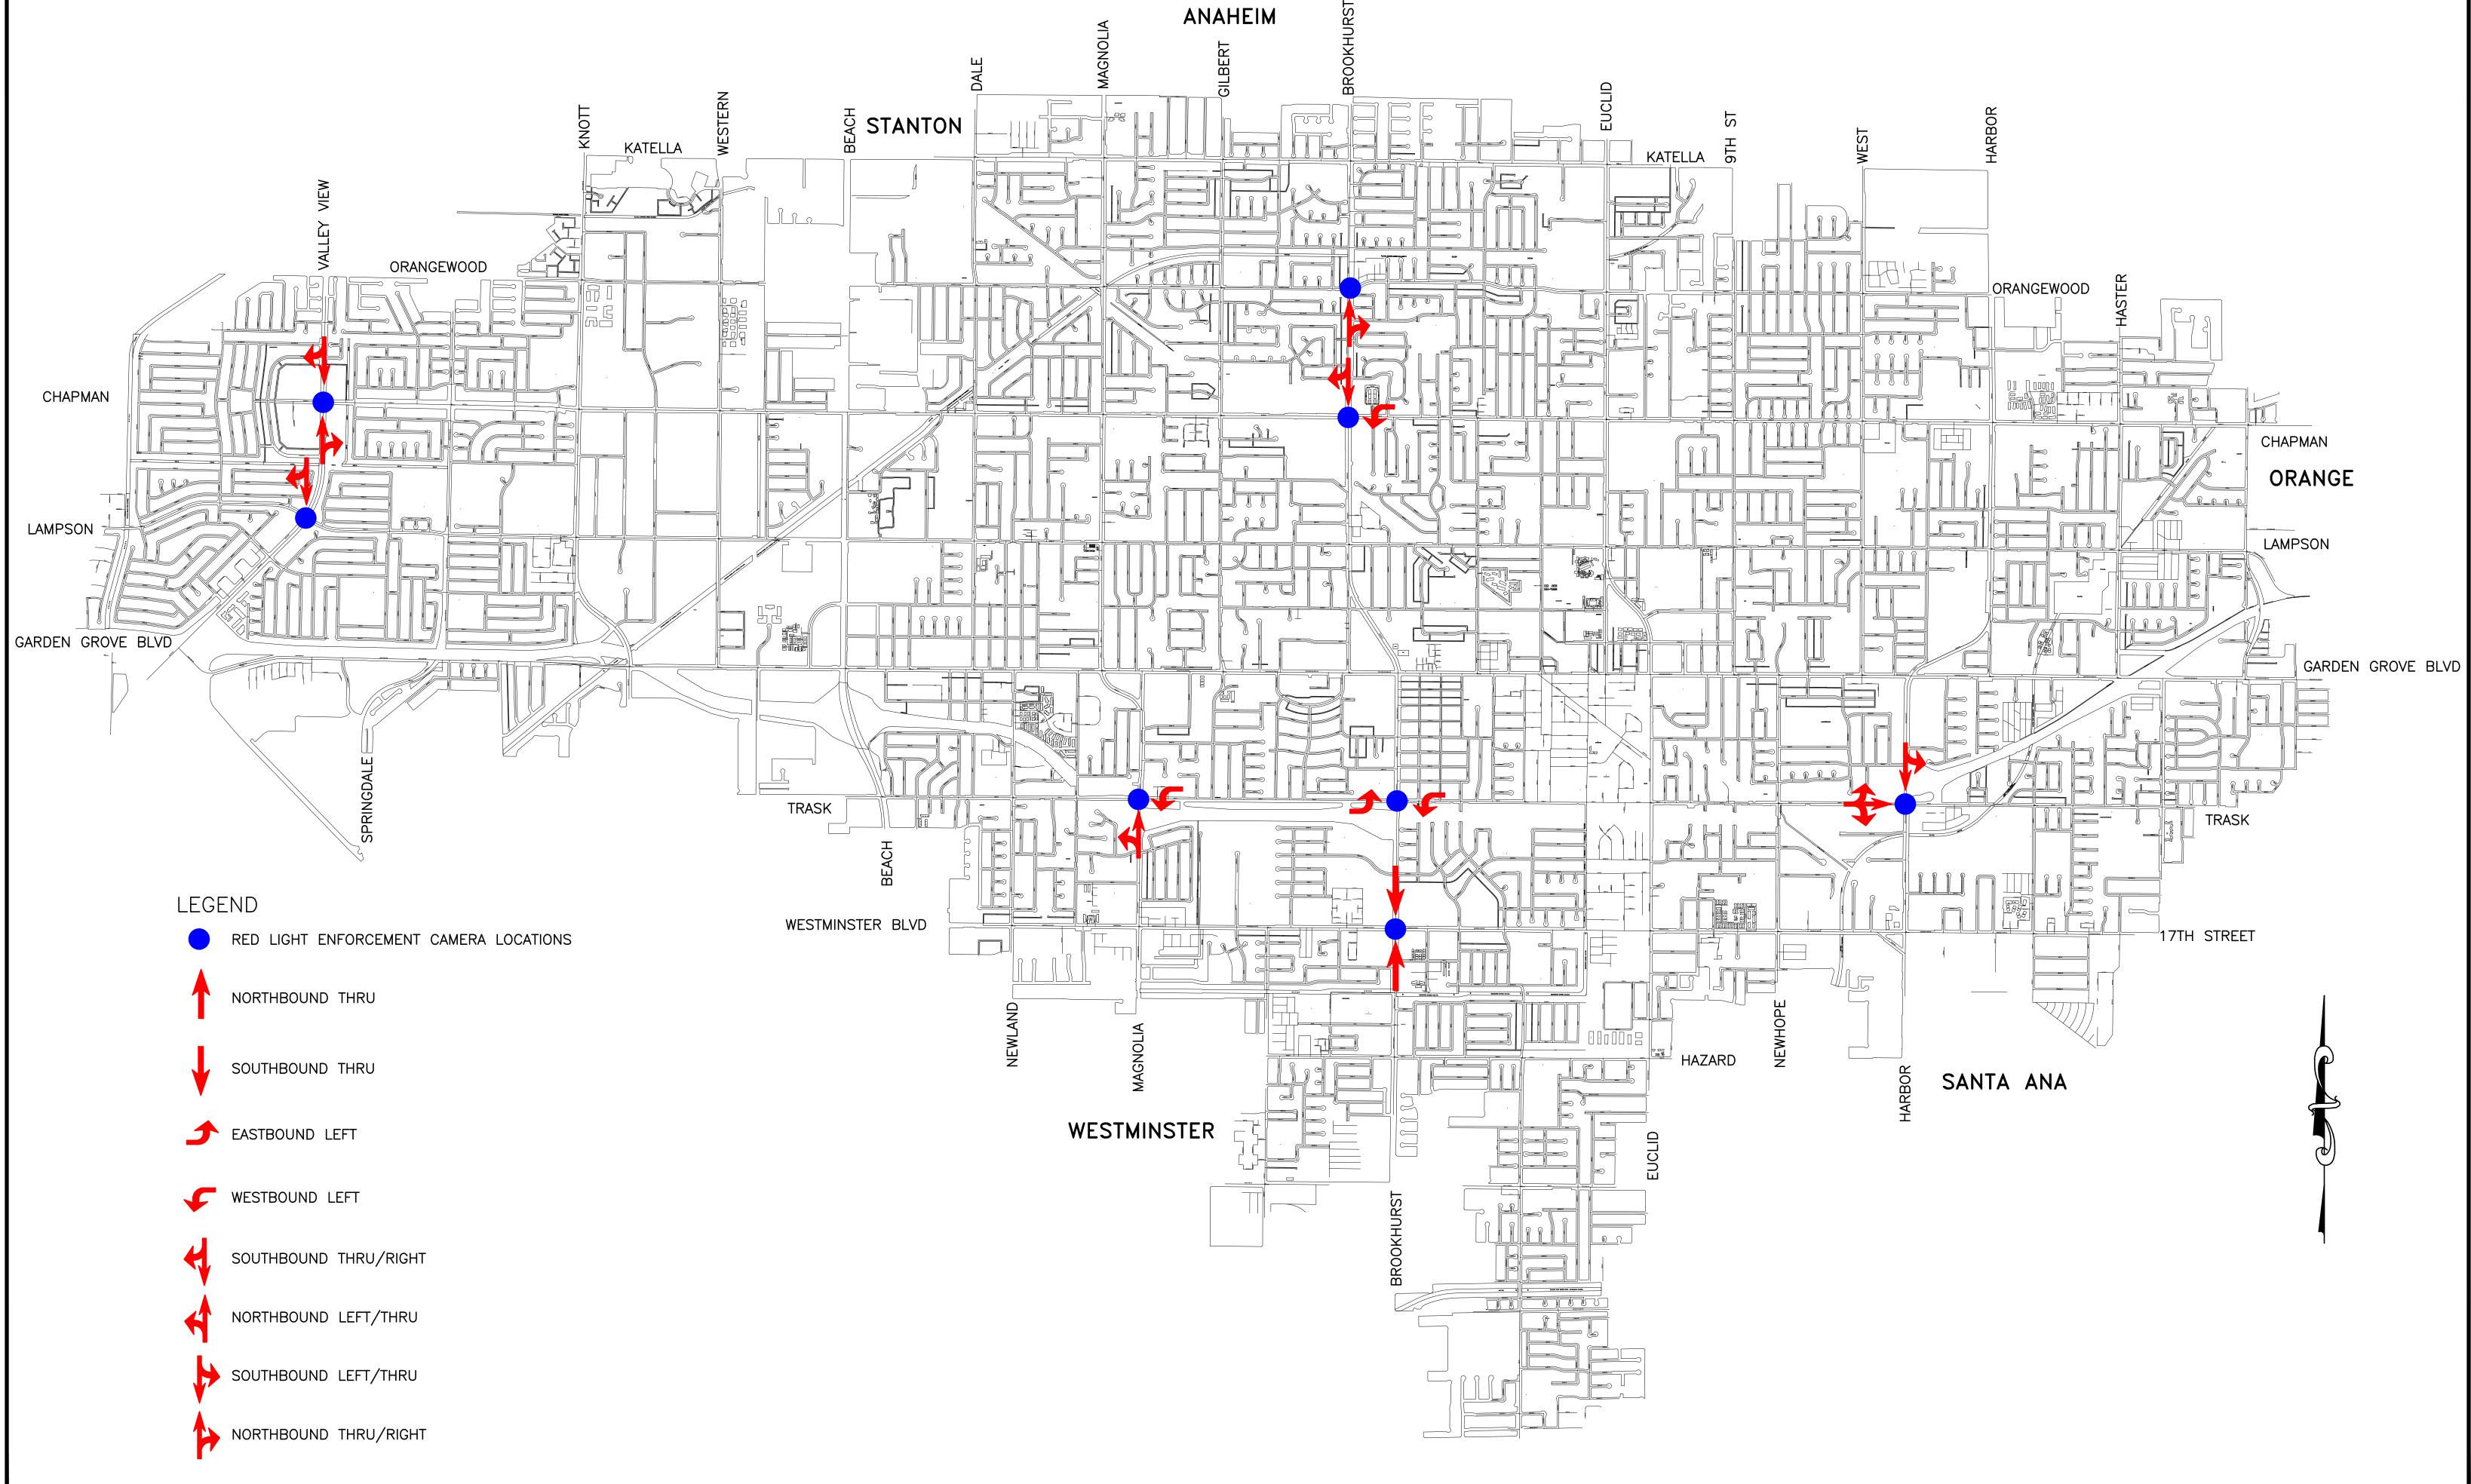

- 4. ITEMS FOR CONSIDERATION
  - 4.a. Consideration of a Resolution affirming that the current City Council districts continue to be substantially equal in population based on the 2020 Census and the district map shall remain the same. (*Action Item*)
  - 4.b. Approval of the Extension of the Agreement with Redflex Traffic Systems Inc., for Traffic Photo Enforcement. (*Cost: \$369,600*) (*Action Item*)
  - 4.c. Authorize the issuance of a purchase order for new playground equipment for Garden Grove Park to Innovative Playgrounds Company, Inc. (*Cost: \$261,002.46*) (*Action Item*)
  - 4.d. Adoption of a Resolution approving the submittal of an application to the Orange County Transportation Authority for the Garden Grove Boulevard Rehabilitation Project. (*Grant*

Amount: \$506,380) (Action Item)

4.e. Adoption of a Resolution approving the submittal of the Euclid Street Traffic Signal Synchronization Improvement Project to the Orange County Transportation Authority for Funding Under the Comprehensive Transportation Funding Program. (*Grant Amount:* \$1,300,000) (*Action Item*)