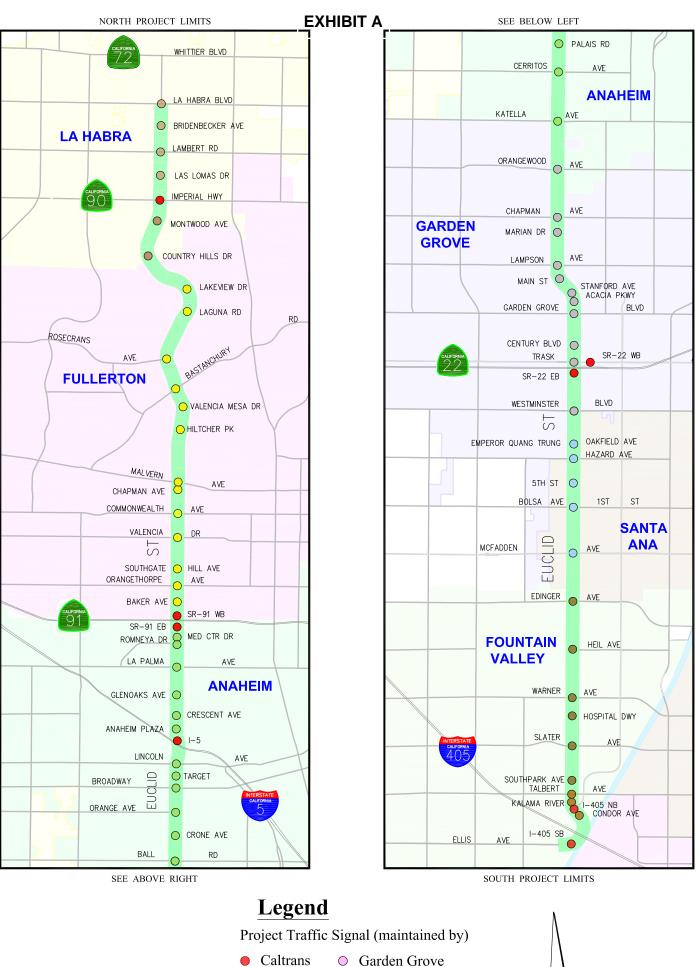

Amount: \$506,380) (Action Item)

4.e. Adoption of a Resolution approving the submittal of the Euclid Street Traffic Signal Synchronization Improvement Project to the Orange County Transportation Authority for Funding Under the Comprehensive Transportation Funding Program. (*Grant Amount:* \$1,300,000) (*Action Item*)