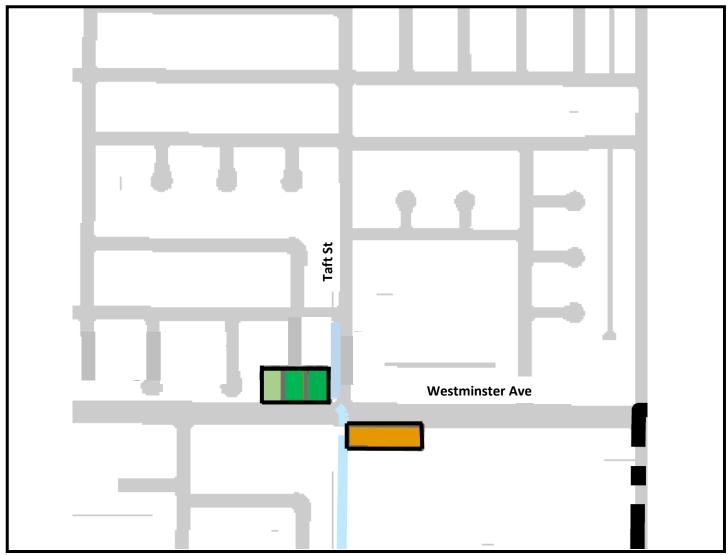

#### **INTER-DEPARTMENT MEMORANDUM**

| To:      | Scott C. Stiles                                                                                                                                                                                                                                                                             | From:  | William E. Murray |
|----------|---------------------------------------------------------------------------------------------------------------------------------------------------------------------------------------------------------------------------------------------------------------------------------------------|--------|-------------------|
| Dept.:   | City Manager                                                                                                                                                                                                                                                                                | Dept.: | Public Works      |
| Subject: | Adoption of a Resolution<br>approving the submittal of an<br>application to the Orange<br>County Transportation<br>Authority for the Engineering<br>Phase of the Harbor/Garden<br>Grove Intersection<br>Improvement Project.<br>( <i>Grant Amount: \$97,500</i> )<br>( <i>Action Item</i> ) |        | 11/9/2021         |

#### <u>OBJECTIVE</u>

For City Council to adopt a Resolution authorizing submittal of an application for the Harbor/Garden Grove Intersection Improvement Project, Engineering Phase to the Orange County Transportation Authority's (OCTA) 2022 Comprehensive Transportation Funding Program (CTFP).

#### <u>BACKGROUND</u>

The CTFP is the funding mechanism by which OCTA administers competitive funding for streets and road projects, including the Intersection Capacity Enhancement Program, which funds capital improvements, such as the addition of turning lanes at qualifying intersections.

#### DISCUSSION

The City is submitting an application for the 2022 CTFP call for projects for Engineering Phase funding. The City is requesting \$97,500 (65%) in grant funding, with a matching local obligation of \$52,500 (35%) for a total project cost of \$150,000. Grant awards will be announced in spring 2022.

#### RECOMMENDATION

It is recommended that the City Council:

• Adopt a Resolution authorizing the submittal of a grant application to the OCTA's Comprehensive Transportation Funding Program for the City of Garden Grove's Harbor/Garden Grove Intersection Improvement Project Engineering Phase.

Garden Grove City Council Resolution No. Page 2

Programs; and said funds shall be matched by the City as required and shall be used as supplemental funding for the Harbor Boulevard/ Garden Grove Boulevard Intersection Improvement Project.