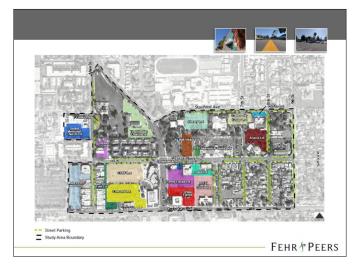

# Downtown Parking Management Strategic Plan

In 2017, the City Council approved the award of the contract to Fehr & Peers to provide parking consultant services. This effort was in response to early Reimagine initiatives in which community feedback expressed the desire to have public art, bike lanes, community events, music festivals, holiday lighting, market food halls, and at the top of the list was the concern to accommodate enough parking for future development and entertainment.

Key tasks that the Community and Economic Development Department staff requested in the scope of work involved: Parking utilization count days, On-line Parking Survey, Supplemental Data and Future Projection to complete a shared parking model, and Parking Management Strategies that could be implemented either in isolation or combined as part of a larger

isolation or combined as part of a larger management strategy. The recommendations were shared with the Downtown Commission and the Advisory Committee members.

The study is a point in time count to determine a baseline of parking spaces within the Downtown. The DPMSP is the first comprehensive study the City has conducted of parking utilization in the Downtown and Civic Center area. Previous parking studies were directed for the purpose of a particular project, or zone change. The data shows that currently the study area has sufficient parking supply. Although the demand exceeds 90% utilization in certain lots and streets for short periods of time, there is generally

parking available at nearby facilities within convenient walking distance. In conclusion, according to the Consultant, the current parking supply can accommodate the demand generated by existing land uses in the study area. The study was adopted by City Council in May 2019, and presented to Planning Commission on in June 2019.