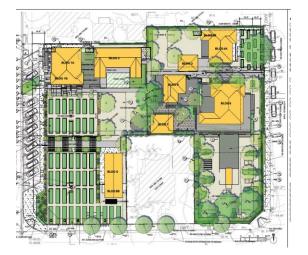

# Bike and Pedestrian Master Plan (BPMP) "Garden Grove Active Streets"

In 2018, the City adopted a citywide active transportation plan that provided comprehensive quidance to creating a more walkable and bikeable Garden Gove. The Active Streets Bike and Pedestrian Master Plan provided a network and programming recommendations, it also identified the development of an Active Downtown Plan as a priority project. Therefore, in 2018 the Community and Economic Development Department applied for and was awarded a grant to prepare a Garden Grove Active Downtown Plan to improve safety, mobility, and connectivity for the Downtown.

# Garden Grove Active Downtown Plan (GGADP)

Using the City's 2016 Active Streets Master Plan that identifies possible concepts for bikeway and pedestrian improvements, the City and the consultant firm, KOA Corporation, evaluated the recommendations and assessed feasibility, roadway characteristics, traffic, and more to develop engineering-level concepts for future grant funding opportunities for the Garden Grove Active Downtown Plan.

Building upon the momentum of Re:Imagine Garden Grove and other recent efforts, the Garden Grove Active Downtown Plan is a project that aims

to create a safer, more connected, and more active downtown Garden Grove community. The City envisions downtown as a unique and inclusive place where Garden Grove's diverse residents and visitors can easily walk, bike, and use alternative modes of transportation. Contributing to a dynamic downtown environment and economy, the Garden Grove Active Downtown Plan will identify