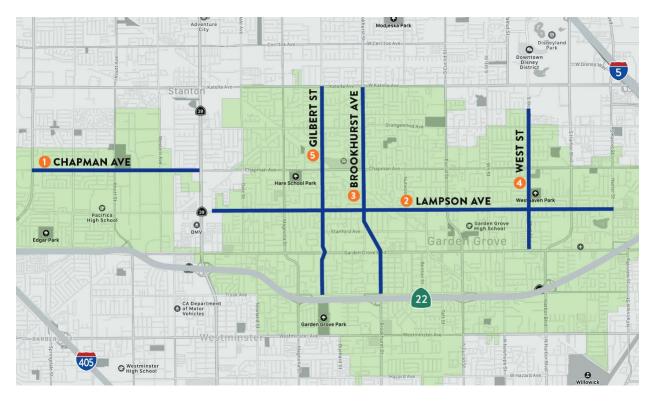

# Bike and Pedestrian Path "The First Mile" along the PE ROW

In 2015, the Community and Economic Development staff applied and was awarded the Caltrans' Active Transportation Program (ATP) Cycle 2 Grant in the amount of \$1.8 million. The Bike and Pedestrian Path called "The First Mile" is the larger infrastructure smaller non-infrastructure project with project called "BikeSafe Garden Grove". The construction of the trail is a continuation of a bicycle pilot project that was previously constructed from Nelson Street to Stanford Avenue (800 feet). The extension will continue the trail from Stanford Avenue to Brookhurst Street (3,725 feet), which will result in a 'one-mile' bicycle/pedestrian trail once the project is complete.

The construction phase includes a 12-foot wide bi-directional bike path made from asphalt concrete pavement and an 8-foot wide pedestrian walk made from decomposed granite. Signing, striping, removable bollards, and trail lighting are also included. The improvements within the street ROW area contain new street crossings with a bulb-out design, pedestrian actuated crossing signals, and traffic signalization upgrades.

To date, the City has completed the first two phases of the project which includes the Environmental Study and the Engineering Design. The award of the contract for the Construction phase was approved by City Council in November 2019, and construction is anticipated to be completed by Summer 2020.

Installation of the irrigation, landscaping, and signage will be funded through the Calfire Urban Forestry

Grant along the "The First Mile" expansion, and the final reveal and grand opening of the Bike and Pedestrian Path will be celebrated at Open Streets 4 in Fall 2020.