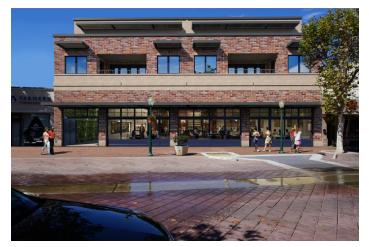

# Smallwood Plaza Project on Main Street

In May 2018, the Planning Commission approved a Site Plan to construct a new mixed-use building with a commercial lease space along the Main Street frontage in the CC-2 (Civic Center Main Street) zone with nine (9) residential units above on the second and third floors. The approval included a 35% density bonus for very low income households. The residents will enjoy an environment of compact

development within a pedestrian-oriented district that provides opportunities for people to engage in civic, business, educational, and recreational activities near their homes. Main Street will be enhanced with a carefully designed building intended to preserve the character of the street and new neighbors that will add activity and engagement to the most-walkable part of town. The General Plan encourages mixed use development to be designed to create a pleasant walking environment to encourage pedestrian activity, provide convenient shopping opportunities for residents close to their residence, integrate with surrounding uses to become a part of the neighborhood rather than an isolated project, and use architectural elements or themes from the surrounding area. The building plans were approved in 2019 and the project is expected to begin construction in 2020.