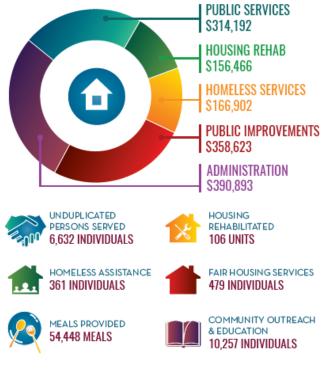

CDBG programs are funded by the U.S. Department of Housing and Urban Development (HUD).

\$1,245,000 in CDBG funding was used to benefit low/moderate income residents through housing rehabilitation, senior services, fair infrastructure housina activities, improvements, and gang suppression activities. The City leveraged \$2,616,000 in non-federal funds at a ratio of 2:1.

\$1,200,000 in HOME funding was used to develop the Sycamore Court Apartments, a 78-unit affordable housing community for very lowincome households. The developer contributed \$22M in non-City funds to deliver the project.

### 2018 PROJECT EXPENDITURES

During FY 2018-19, the City of Garden Grove utilized \$1,530,780 in HUD grant funds to benefit low/moderate income residents through a variety of programs and services.



\$180,000 in ESG funding was used to provide homeless services through street outreach, emergency shelter, homeless prevention, and rapid rehousing. The City leveraged \$173,000 in non-federal sources at a ratio of 1:1



#### **BUILDING & SAFETY**

#### **Code Enforcement**

The Code Enforcement Unit is now responsible for all Code Enforcement (CE) related issues including property maintenance and substandard building compliance. Previously, there were two sub-divisions in the Building & Safety Division: Building Abatement, which handled non-permitted structural related issues, and Code Enforcement, which handled property maintenance related issue. In FY 2018-19, the Building Abatement Division was dissolved into development inspections to support the Code Enforcement officers as needed