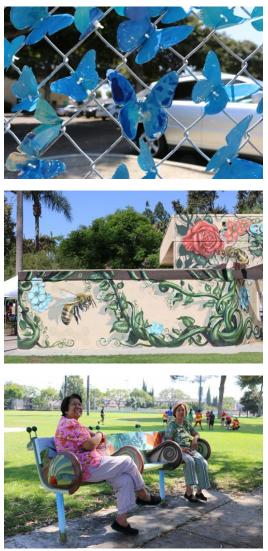

#### **Downtown Public Art**

As part of the City's continuing goal to "reimagine" Garden Grove, several public spaces in the downtown area have been enhanced in 2019 with new temporary and permanent art installations.

There now are 1,500 hand-painted blue and marbled butterflies affixed to a chain link fence, at the corner of Acacia Parkway and Grove Avenue. Phase I of the vibrant mural painted along the outer walls of the Courtyard Center in Village Green park was first introduced in March 2019, at the inaugural "Re:Imagine Garden Grove-Art in the Park" event. Phase II has enriched the mural with designs of nesting birds, butterflies, and strawberry vines. In addition, a snail familyinspired bench is accessible to park goers just south of the Courtyard Center.

Other new public art installations include:

- Metal banners, custom-made to showcase Garden Grove landmarks and identifiers, located on seven light poles along Euclid Street and Acacia Parkway, between Garden Grove Boulevard and Stanford Avenue.
- A thought-provoking quote from the Athenian philosopher Plato, painted along the half-wall separating Village Green park and the First Baptist Church.
- Witty, brick-themed phrases stenciled on the outer walls of the Gem Theater.
- Five new Adirondack chairs made from recycled water bottles, located in Civic Center Park.