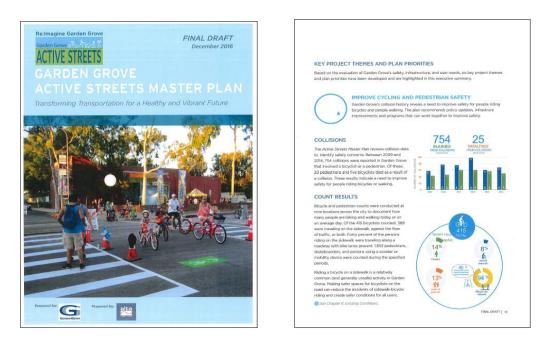

# Bike and Pedestrian Master Plan (BPMP) "Garden Grove Active Streets"

In 2018, the City adopted a citywide active transportation plan that provided comprehensive quidance to creating a more walkable and bikeable Garden Gove. The Active Streets Bike and Pedestrian Master Plan provided a network and programming recommendations, it also identified the development of an Active Downtown Plan as a priority project. Therefore, in 2018 the Community and Economic Development Department applied for and was awarded a grant to prepare a Garden Grove Active Downtown Plan to improve safety, mobility, and connectivity for the Downtown.

# Garden Grove Active Downtown Plan (GGADP)

Using the City's 2016 Active Streets Master Plan that identifies possible concepts for bikeway and pedestrian improvements, the City and the consultant firm, KOA Corporation, evaluated the recommendations and assessed feasibility, roadway characteristics, traffic, and more to develop engineering-level concepts for future grant funding opportunities for the Garden Grove Active Downtown Plan.

Building upon the momentum of Re:Imagine Garden Grove and other recent efforts, the Garden Grove Active Downtown Plan is a project that aims

to create a safer, more connected, and more active downtown Garden Grove community. The City envisions downtown as a unique and inclusive place where Garden Grove's diverse residents and visitors can easily walk, bike, and use alternative modes of transportation. Contributing to a dynamic downtown environment and economy, the Garden Grove Active Downtown Plan will identify