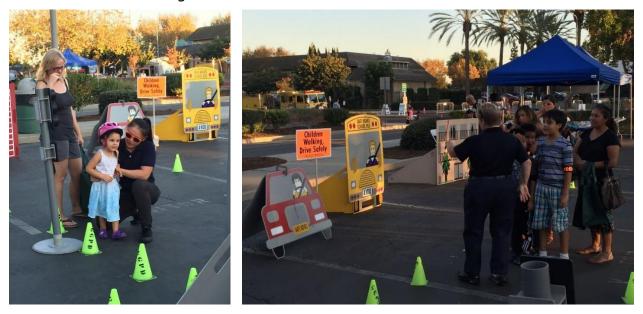

#### Meet of Beach

The Meet on Beach event included collaboration between the Community and Economic Development, Community Services, and Police Departments to conduct a bike rodeo and also a Safe Moves City which involves educational equipment with interactive hands-on exhibits that allow children to experience traffic situations as pedestrians and bicyclists in a safe learning environment. The training materials, traffic safety equipment and bike safety give away items were funded by the Caltrans ATP Cycle 2 Grant called "BikeSafe Garden Grove". BikeSafe is the non-infrastructure segment of the grant which provides programming for bicycle education and encouragement.