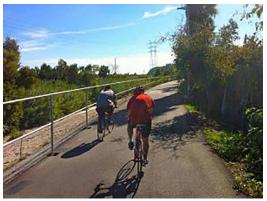

**Goal CIR-5:** Increased awareness and use of alternative forms of transportation generated in, and traveling through, the City.

**Goal CIR-6:** A safe, appealing, and comprehensive *bicycle network* provides additional recreational opportunities for Garden Grove residents and employees.

# Bike and Pedestrian Path "The First Mile" along the PE ROW

In 2015, the Community and Economic Development staff applied and was awarded the Caltrans' Active Transportation Program (ATP) Cycle 2 Grant in the amount of \$1.8 million. The Bike and Pedestrian Path called "The First Mile" is the larger infrastructure smaller non-infrastructure project with project called "BikeSafe Garden Grove". The construction of the trail is a continuation of a bicycle pilot project that was previously constructed from Nelson Street to Stanford Avenue (800 feet). The extension will continue the trail from Stanford Avenue to Brookhurst Street (3,725 feet), which will result in a 'one-mile' bicycle/pedestrian trail once the project is complete.

The construction phase includes a 12-foot wide bi-directional bike path made from asphalt concrete pavement and an 8-foot wide pedestrian walk made from decomposed granite. Signing, striping, removable bollards, and trail lighting are also included. The improvements within the street ROW area contain new street crossings with a bulb-out design, pedestrian actuated crossing signals, and traffic signalization upgrades.