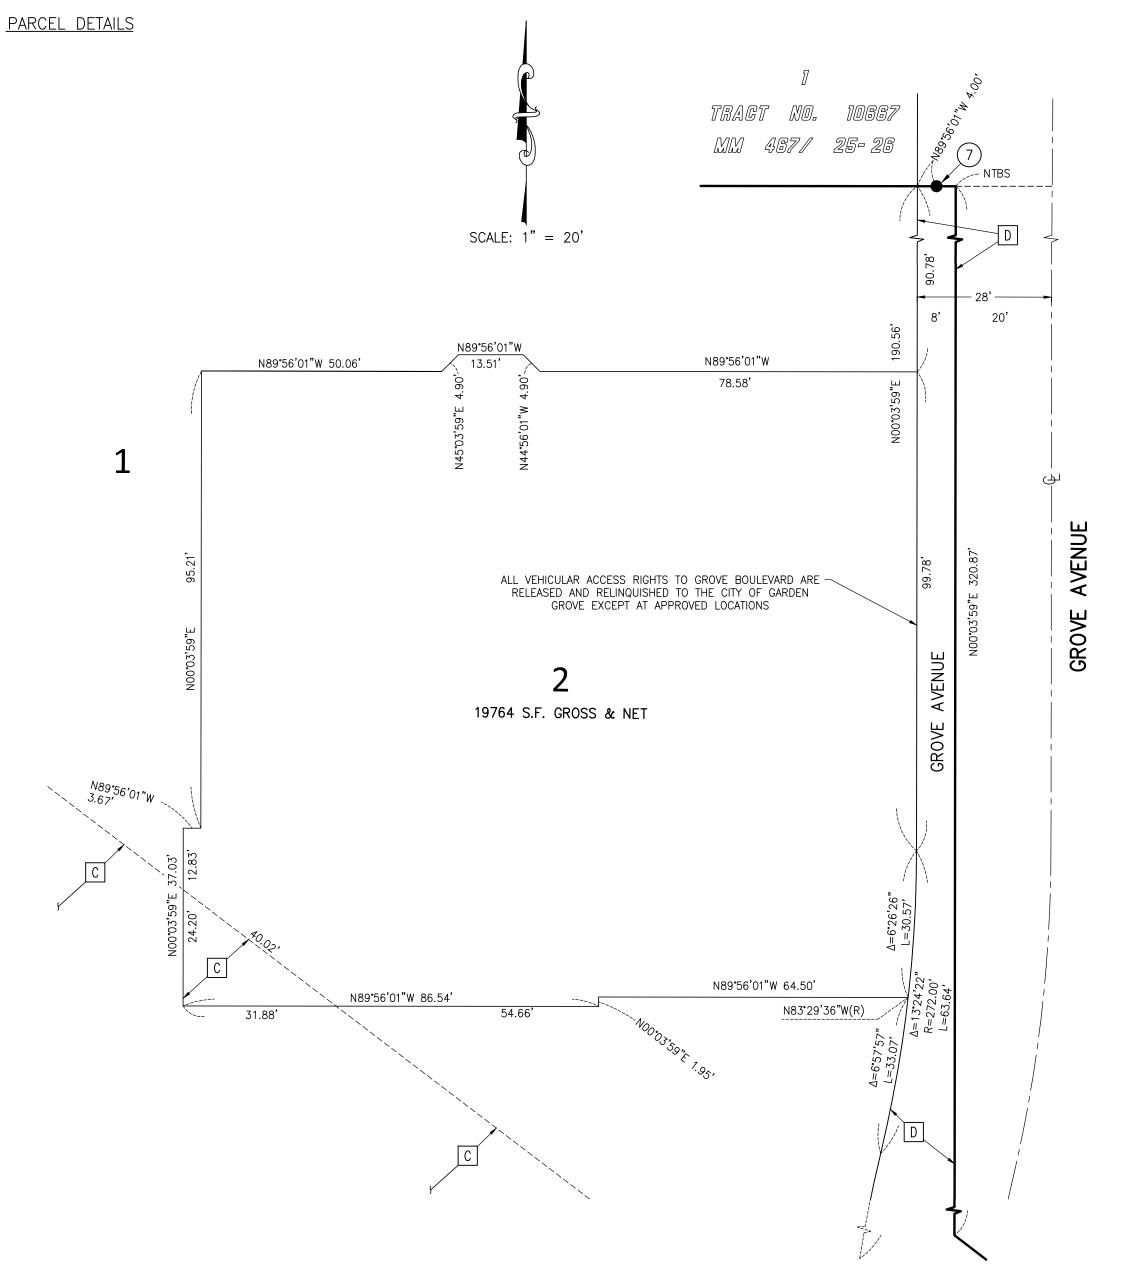

#### DISCUSSION

The proposed Final Parcel Map PM-2018-147 would subdivide the existing 10.7-acre Home Depot property into two (2) lots (the 10.25-acre Home Depot property and the 0.45-acre Taco Bell property). In order to facilitate the development of the new 0.45-acre Taco Bell site at 10801 Garden Grove Boulevard, easements for a public utility, vehicle access, domestic water, and appurtenances have been dedicated.

WE ALSO RELEASE AND RELINQUISH ALL VEHICULAR ACCESS RIGHTS TO GARDEN GROVE BOULEVARD, NELSON STREET, ACACIA PARKWAY AND GROVE AVENUE, EXCEPT AS DESIGNATED AT APPROVED ACCESS LOCATIONS.

HOME DEPOT U.S.A. INC, A DELAWARE CORPORATION.

SEE SHEET 4 FOR DETAILS

EDWARD L. REYNOLDS L.S. 7725 CONSULTING, INC.

DATE OF SURVEY: SEPTEMBER 2018

LINE TABLE BEARING LENGTH L50 N89°30'12"W 115.54 N52°43'37"W 7.90' N89°11'35"W 168.25 ACACIA PARKWAY N52°43'37"W 49.36' L54 N01°46′56″W 25.76′ L55 N89°30′12″W 335.73′ (53 --- L54 N89°56'01"W STREET STREET GROVE STREE NUTWOOD **NELSON** -GARDEN GROVE BOULEVARD N89°38'05"W 2654.77' [2654.73' GRID] BASIS OF BEARINGS OCS GPS DETAIL