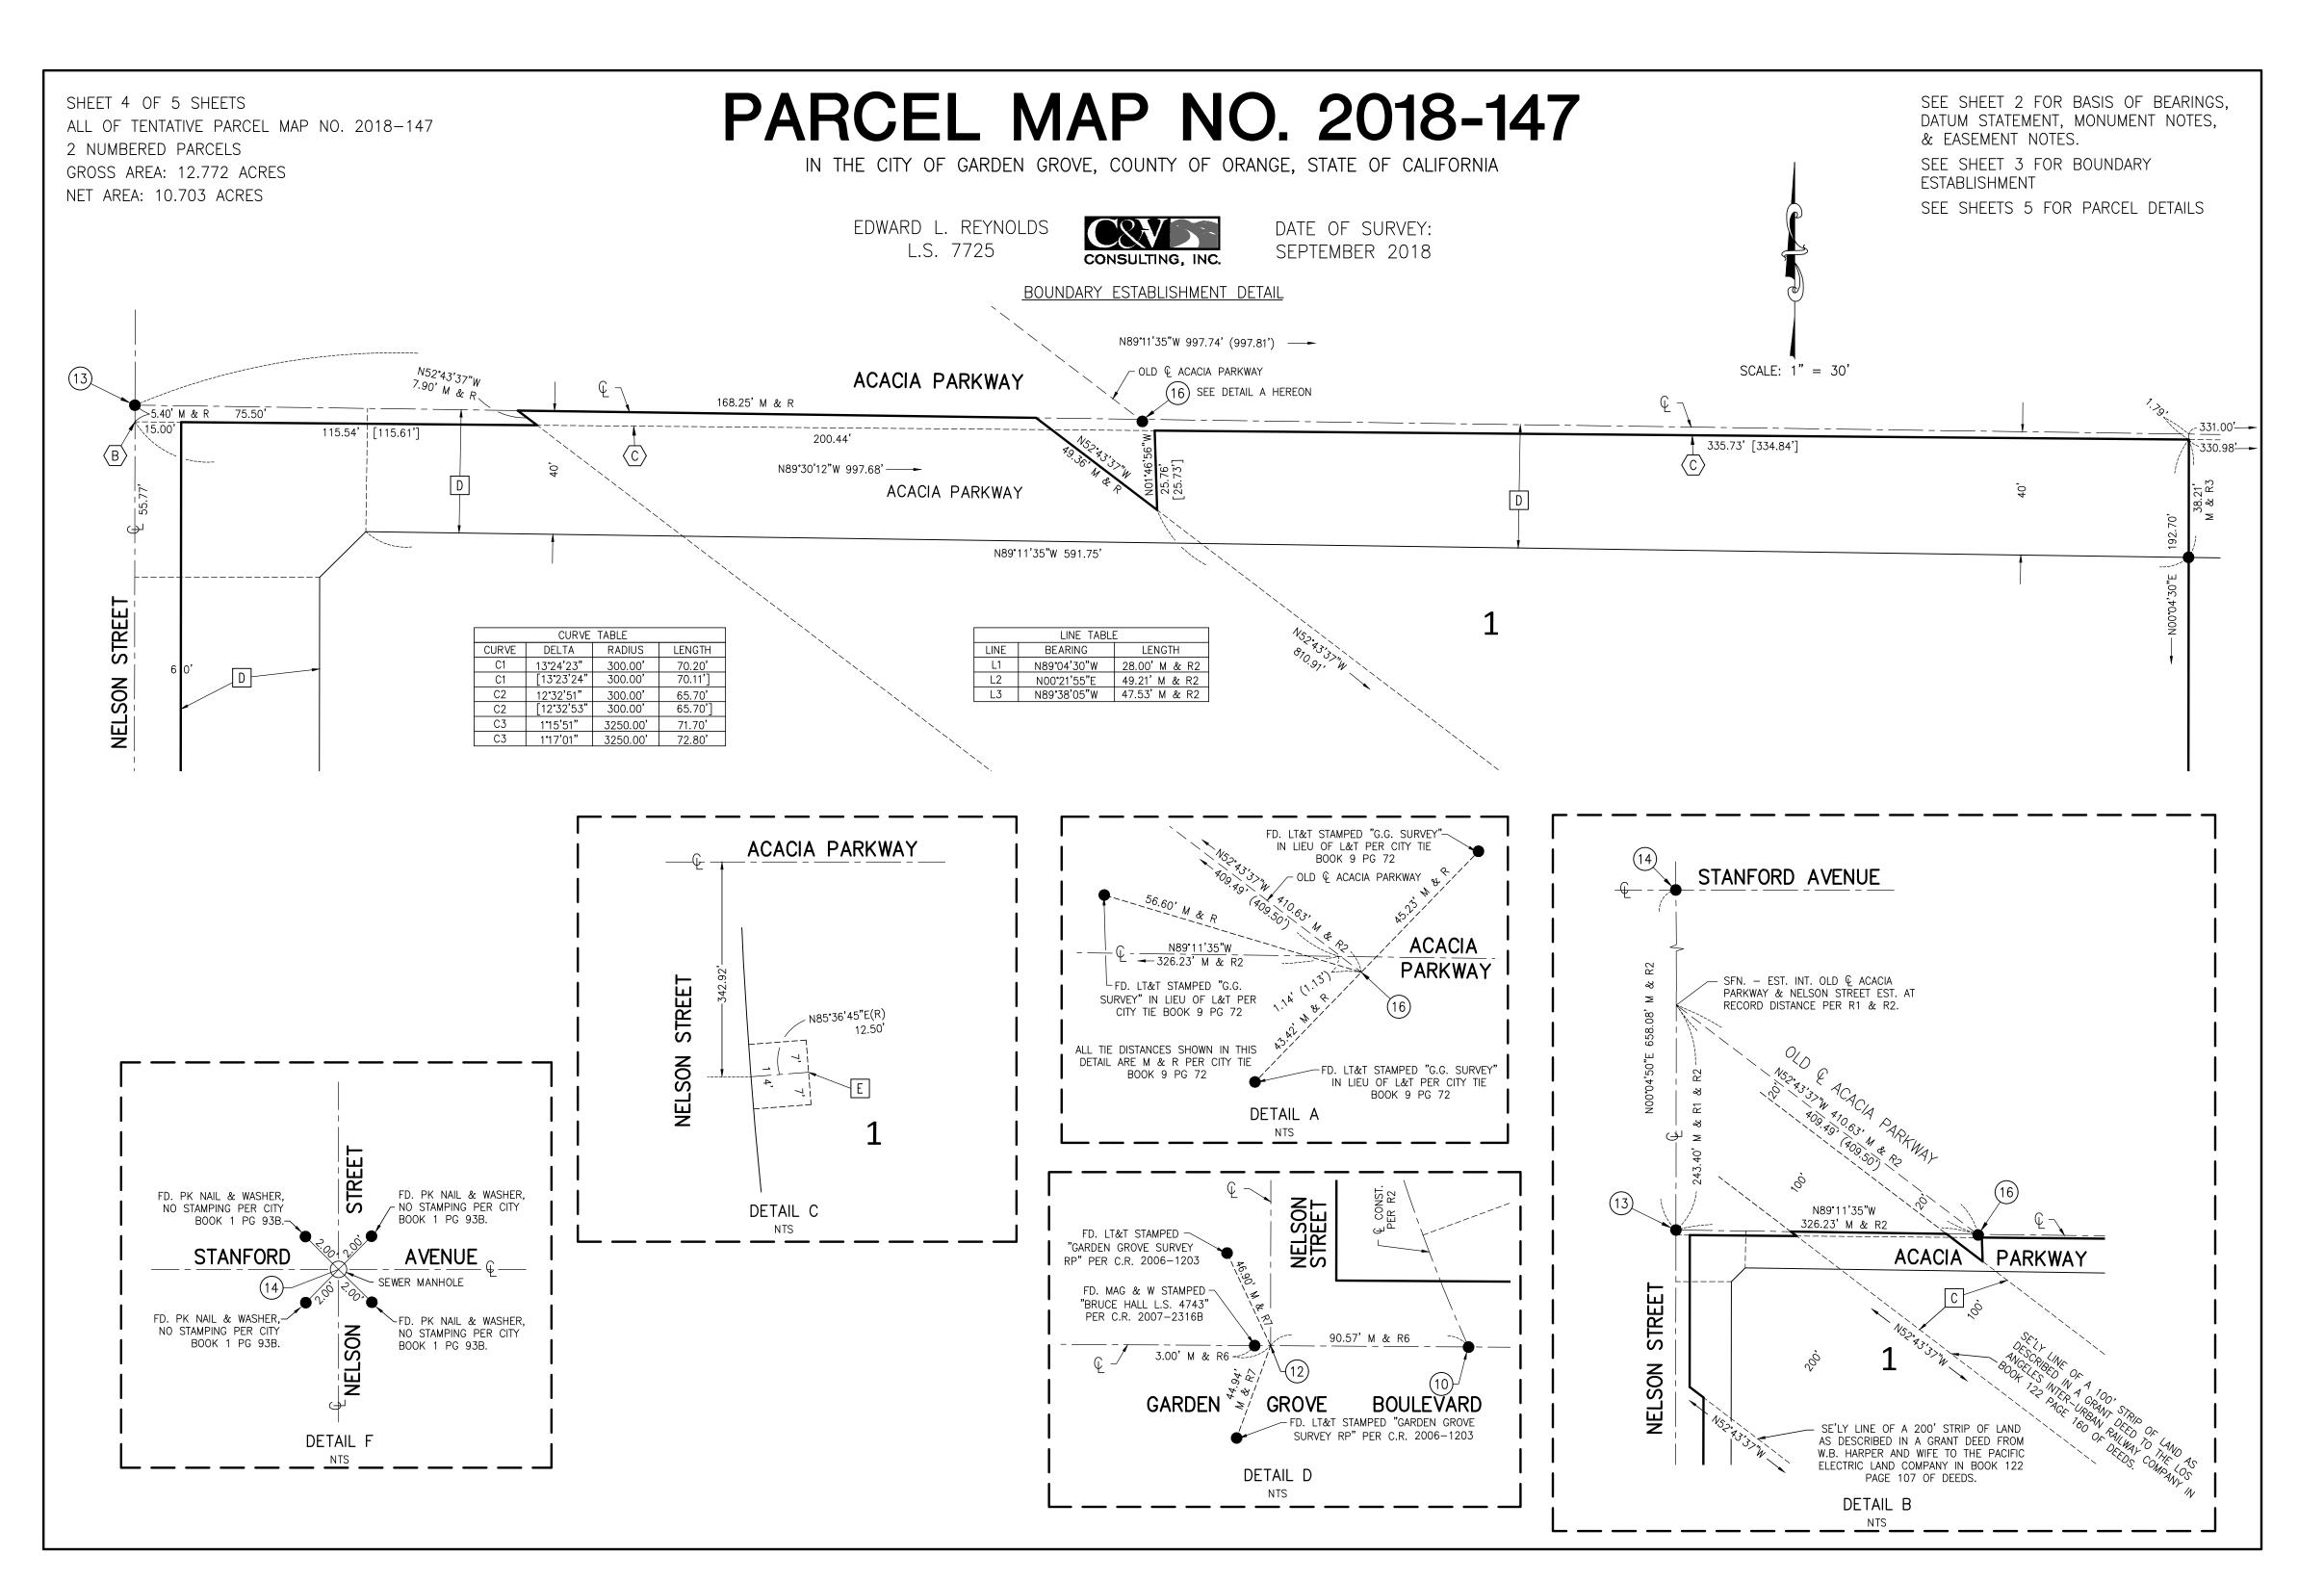

#### DISCUSSION

The proposed Final Parcel Map PM-2018-147 would subdivide the existing 10.7-acre Home Depot property into two (2) lots (the 10.25-acre Home Depot property and the 0.45-acre Taco Bell property). In order to facilitate the development of the new 0.45-acre Taco Bell site at 10801 Garden Grove Boulevard, easements for a public utility, vehicle access, domestic water, and appurtenances have been dedicated.

PARCEL MAP NO. 2018-147 SEE SHEET 2 FOR BASIS OF BEARINGS, SHEET 3 OF 5 SHEETS DATUM STATEMENT, MONUMENT NOTES, ALL OF TENTATIVE PARCEL MAP NO. 2018-147 & EASEMENT NOTES 2 NUMBERED PARCELS IN THE CITY OF GARDEN GROVE, COUNTY OF ORANGE, STATE OF CALIFORNIA SEE SHEET 4 FOR DETAILS GROSS AREA: 12.772 ACRES SEE SHEET 5 FOR PARCEL DETAILS NET AREA: 10.703 ACRES EDWARD L. REYNOLDS DATE OF SURVEY: STANFORD AVENUE L.S. 7725 SEPTEMBER 2018 BOUNDARY ESTABLISHMENT OLD € ACACIA PARKWAY - SEE DETAIL "B" SHT 4 FOR ESTABLISHMENT. N89°11'35"W 997.74' (997.81') ACACIA PARKWAY 331.00' [331.04'] SEE SHEET 4 N89°30'12"W 997.68'  $\langle c \rangle$ ACACIA PARKWAY N89°55'10"W N89°11'35"W 591.75' [591.73'] ALL VEHICULAR ACCESS RIGHTS TO ACACIA PARKWAY ARE
- RELEASED AND RELINQUISHED TO THE CITY OF GARDEN
GROVE EXCEPT AT APPROVED LOCATIONS SCALE: 1" = 60'CURVE TABLE DELTA RADIUS C1 13°24'22" C1 [13°23'24" 300.00' 300.00' 70.19' 70.11']  $\overline{7}$ C2 12°32'51" 300.00' 65.70**'** C2 [12°32'53" C3 1°15'51" 300.00' 65.70'] 71.71' 303.00' M & R N89°56'01"W 311.00' M & R 338.58 C5 24°14'57" 800.00' 30' ALL VEHICULAR ACCESS RIGHTS TO GROVE BOULEVARD ARE RELEASED AND RELINQUISHED TO THE CITY OF GARDEN GROVE EXCEPT AT APPROVED LOCATIONS [24°15'17" W. LINE SE 1/4, SE 1/4, SEC. 32, T4S, R10W, SBM STREET PM NO. 96-144 E SEE DETAIL C SHT 4 LINE TABLE BEARING PMB 296 / 15 - 16 L1 N89°04'30"W 28.00' M & R2 SEE SHT 5 N00°21'55"E 49.21' M & R2 N89°38'05"W 47.53' M & R2 19764 S.F. GROSS & NET N55°18'42"W 33.03' M & R N46°22'25"E 28.08' [28.12'] [ Δ=13°23'24" Δ=13°24'22" N52°43'37"W 18.83' M & R R=272.00' R=272.00'-N89°55′10″W(R) 19.94′ [20.01′] N52°43′37″W 39.42′ [39.46′] 10.250 ACRES NET L=63.55'] L=63.64' 12.319 ACRES GROSS N76°31'39"W(R) ALL VEHICULAR ACCESS RIGHTS TO NELSON STREET N76°31'39"W(R) PRC ARE RELEASED AND RELINQUISHED TO THE CITY OF GARDEN GROVE EXCEPT AT APPROVED LOCATIONS NELSON 328.12 GROVE AVENUE / EST. BY INT. PER R1. ∆=12°32′51′ R=328.00' L=71.83' [ Δ=12°32'53" R=328.00' L=71.83'] STREE ALL VEHICULAR ACCESS RIGHTS TO GARDEN GROVE NUTWOOD BOULEVARD ARE RELEASED AND RELINQUISHED TO THE CITY OF GARDEN GROVE EXCEPT AT APPROVED LOCATIONS 30' N01°37'46"E(R) EST. BY INT. PER R1. N89°38'05"W 716.65' [716.66'] GARDEN GROVE BOULEVARD GARDEN GROVE BOULEVARD N52°43'37"W 49.96' [49.95'] 52.94' [52.84'] 90.52' [90.63'] (119.21') |119.22' 182.92 348.33' [348.34' S. LINE SEC. 32, -T4S, R10W, SBM 586.67 [1326.98'] 677.19 330.15' [330.16'] = 3200.00' \_\_\_ SW COR PARCEL 56 OF BK. 217 – PG 84 OF DEEDS AS REFERENCED IN B EST. PER RSB 29/22. √N65°49'53"E(R) N89'38'05"W 2654.77' [2654.73' GRID] BASIS OF BEARINGS —ų CONST

SEE SHEET 4 FOR DETAILS

EDWARD L. REYNOLDS L.S. 7725 CONSULTING, INC.

DATE OF SURVEY: SEPTEMBER 2018

LINE TABLE BEARING LENGTH L50 N89°30'12"W 115.54 N52°43'37"W 7.90' N89°11'35"W 168.25 ACACIA PARKWAY N52°43'37"W 49.36' L54 N01°46′56″W 25.76′ L55 N89°30′12″W 335.73′ (53 --- L54 N89°56'01"W STREET STREET GROVE STREE NUTWOOD **NELSON** -GARDEN GROVE BOULEVARD N89°38'05"W 2654.77' [2654.73' GRID] BASIS OF BEARINGS OCS GPS DETAIL