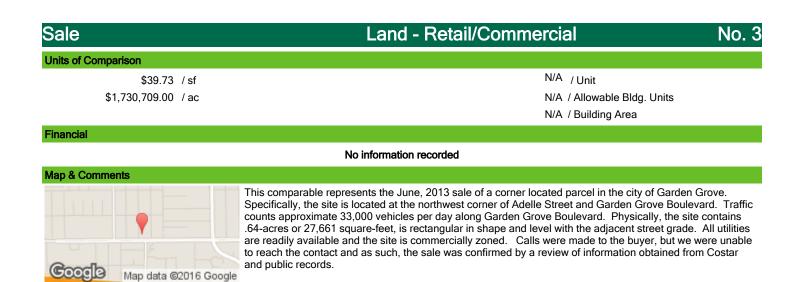

|
|                      |                            | Adjusted Price       | \$1,099,000         |

| Transaction Summary plus Five-Year CBRE View History |                  |                   |                               |              |                          |
|------------------------------------------------------|------------------|-------------------|-------------------------------|--------------|--------------------------|
| Transaction Date                                     | Transaction Type | <u>Buyer</u>      | <u>Seller</u>                 | <u>Price</u> | Cash Equivalent Price/sf |
| 06/2013                                              | Sale             | Geo Dandelion LLC | Tony, Bruce, Steven<br>Nguyen | \$1,099,000  | N/A                      |





# Land - Retail/Commercial

| No. 4 |
|-------|
|-------|

| Sale                                                           |                                                                              | Land - Retail/Commer                                                                                            |
|----------------------------------------------------------------|------------------------------------------------------------------------------|-----------------------------------------------------------------------------------------------------------------|
| Property Name<br>Address                                       | Commercial Land<br>4426 W 1st Street<br>Santa Ana, CA 92703<br>United States |