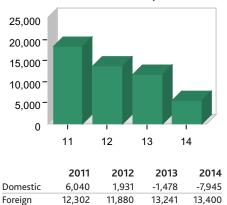

.0%  | \$99,363 | \$154,835               | \$108,937 |  |  |
| Financial Activities       | 7.6%      | 5.0%       | 5.7%  | \$61,510 | \$53,230                | \$54,020  |  |  |
| Prof. and Bus. Services    | 18.4%     | 15.6%      | 13.7% | \$67,838 | \$72,230                | \$65,204  |  |  |
| Educ. and Health Services  | 12.7%     | 15.4%      | 15.4% | \$53,987 | \$52,620                | \$52,501  |  |  |
| Leisure and Hosp. Services | 12.9%     | 11.2%      | 10.6% | \$31,388 | \$30,743                | \$26,128  |  |  |
| Other Services             | 3.2%      | 3.5%       | 4.0%  | \$37,402 | \$36,043                | \$35,611  |  |  |
| Government                 | 10.2%     | 15.4%      | 15.7% | \$92,538 | \$93,318                | \$73,862  |  |  |

**NET MIGRATION, #** 



Sources: Percent of total employment — BLS, Moody's Analytics, 2014, Average annual earnings — BEA, Moody's Analytics, 2014



2014



**HIGH-TECH EMPLOYMENT** Ths % of total ANA 114.1 7.6 6,553.6 4.7 U.S. HOUSING-RELATED **EMPLOYMENT** Ths % of total ANA 196.7 13.2 U.S. 12,757.9 9.2 Source: Moody's Analytics, 2014

## Sources: IRS (top), 2011, Census Bureau, Moody's Analytics LEADING INDUSTRIES BY WAGE TIER

13,811

11,763

5,455

18,342

Total

|   |      | NAICS       | Industry                                 | Location<br>Quotient | Employees<br>(ths) |
|---|------|-------------|------------------------------------------|----------------------|--------------------|
|   |      | 5511        | Management of companies & enterprise     | s 1.2                | 28.6               |
|   |