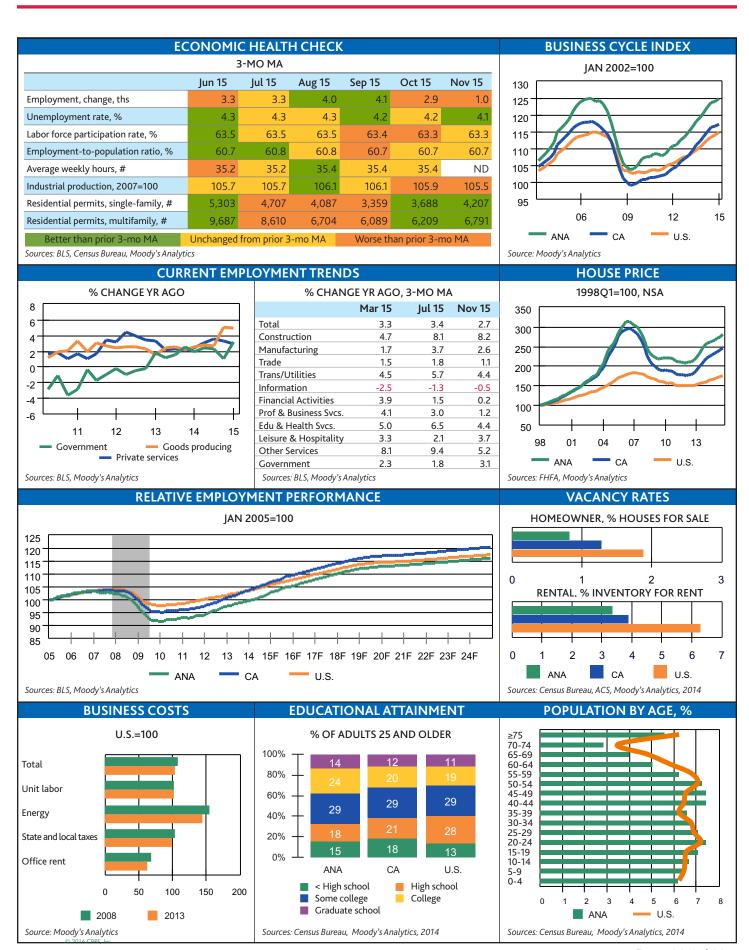

6 | 3,320.8 |
| 1.0     | 1.0     | 1.3     | 1.1     | 1.0     | 0.8     | % change                         | 0.9     | 1.0     | 0.9     | 0.9     | 0.9     | 0.9     |
| 5.5     | 8.6     | 18.3    | 13.8    | 11.8    | 5.5     | Net migration (ths)              | 7.8     | 10.1    | 8.6     | 8.2     | 8.0     | 7.7     |
| 1,341   | 1,624   | 1,822   | 2,271   | 3,670   | 3,714   | Single-family permits (#)        | 3,625   | 3,550   | 4,308   | 4,624   | 4,494   | 4,623   |
| 802     | 1,510   | 2,530   | 3,811   | 6,752   | 5,577   | Multifamily permits (#)          | 6,900   | 2,358   | 4,158   | 4,254   | 3,764   | 3,929   |
| 237.9   | 238.6   | 229.4   | 229.3   | 257.4   | 284.5   | FHFA house price (1995Q1=100)    | 299.3   | 304.7   | 309.4   | 315.4   | 324.6   | 339.3   |



MOODY'S ANALYTICS / Précis® U.S. Metro / West / December 2015



## Most Diverse (U.S.) 1.00 0.80 0.66 0.60 0.40 0.20 0.00 Least Diverse **EMPLOYMENT VOLATILITY** Due to U.S. fluctuations Relative to U.S. 161 ANA U.S. Not due to U.S. Due to U.S.

## **MIGRATION FLOWS**

| INTO ANAHEIM CA    | Number of<br>Migrants |  |  |  |
|--------------------|-----------------------|--|--|--|
| Los Angeles CA     | 34,436                |  |  |  |
| Riverside CA       | 19,611                |  |  |  |
| San Diego CA       | 5,452                 |  |  |  |
| Phoenix AZ         | 2,174                 |  |  |  |
| Las Vegas NV       | 1,687                 |  |  |  |
| Oakland CA         | 1,302                 |  |  |  |
| New York NY        | 1,226                 |  |  |  |
| San Jose CA        |