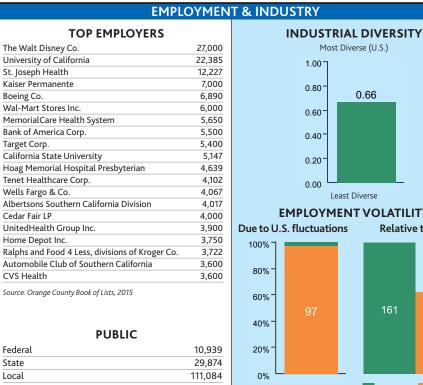

0.8     | % change                         | 0.9     | 1.0     | 0.9     | 0.9     | 0.9     | 0.9     |
| 5.5     | 8.6     | 18.3    | 13.8    | 11.8    | 5.5     | Net migration (ths)              | 7.8     | 10.1    | 8.6     | 8.2     | 8.0     | 7.7     |
| 1,341   | 1,624   | 1,822   | 2,271   | 3,670   | 3,714   | Single-family permits (#)        | 3,625   | 3,550   | 4,308   | 4,624   | 4,494   | 4,623   |
| 802     | 1,510   | 2,530   | 3,811   | 6,752   | 5,577   | Multifamily permits (#)          | 6,900   | 2,358   | 4,158   | 4,254   | 3,764   | 3,929   |
| 237.9   | 238.6   | 229.4   | 229.3   | 257.4   | 284.5   | FHFA house price (1995Q1=100)    | 299.3   | 304.7   | 309.4   | 315.4   | 324.6   | 339.3   |



MOODY'S ANALYTICS / Précis® U.S. Metro / West / December 2015



## Most Diverse (U.S.) 1.00 0.80 0.66 0.60 0.40 0.20 0.00 Least Diverse **EMPLOYMENT VOLATILITY** Due to U.S. fluctuations Relative to U.S. 161 ANA U.S. Not due to U.S. Due to U.S.

## **MIGRATION FLOWS**

| INTO ANAHEIM CA    | Number of<br>Migrants |  |  |  |
|--------------------|-----------------------|--|--|--|
| Los Angeles CA     | 34,436                |  |  |  |
| Riverside CA       | 19,611                |  |  |  |
| San Diego CA       | 5,452                 |  |  |  |
| Phoenix AZ         | 2,174                 |  |  |  |
| Las Vegas NV       | 1,687                 |  |  |  |
| Oakland CA         | 1,302                 |  |  |  |
| New York NY        | 1,226                 |  |  |  |
| San Jose CA        | 1,089                 |  |  |  |
| Seattle WA         | 985