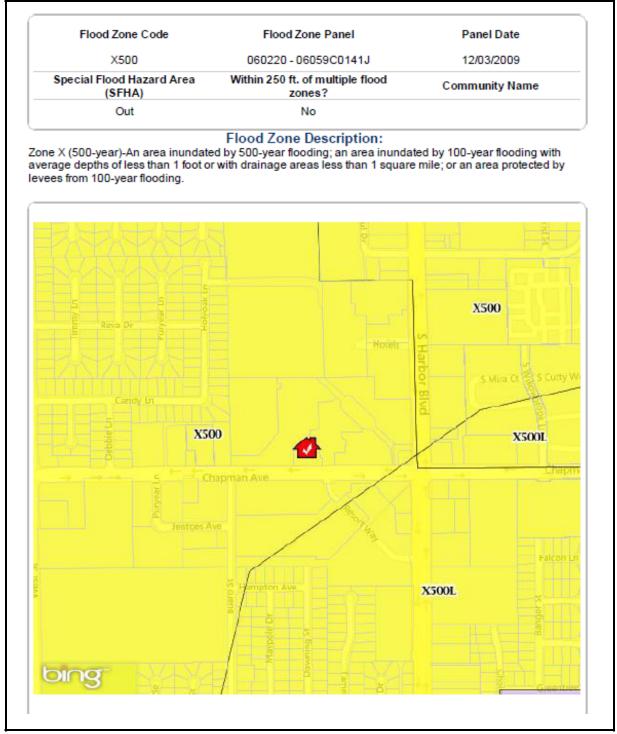

# 5. <u>PUBLIC HEARINGS</u>

(Motion to approve will include adoption of each Resolution unless otherwise stated.)

5.a. Adoption of a Resolution approving the Purchase and Sale Agreement and Joint Escrow Instructions between the City of Garden Grove and Investel Harbor Resorts, LLC for real property located at 12361 Chapman Avenue. *(Action Item)* 