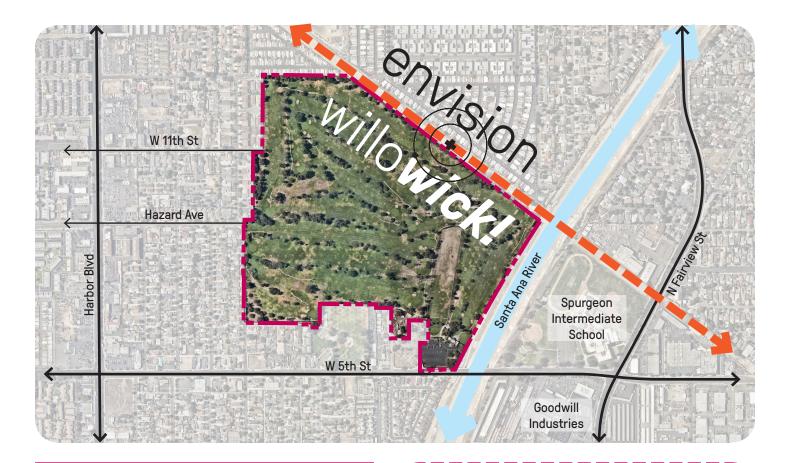

### 7. MATTERS FROM THE MAYOR, CITY COUNCIL MEMBERS, AND CITY MANAGER

7.a. Willowick Golf Course status report as requested by City Manager Stiles.