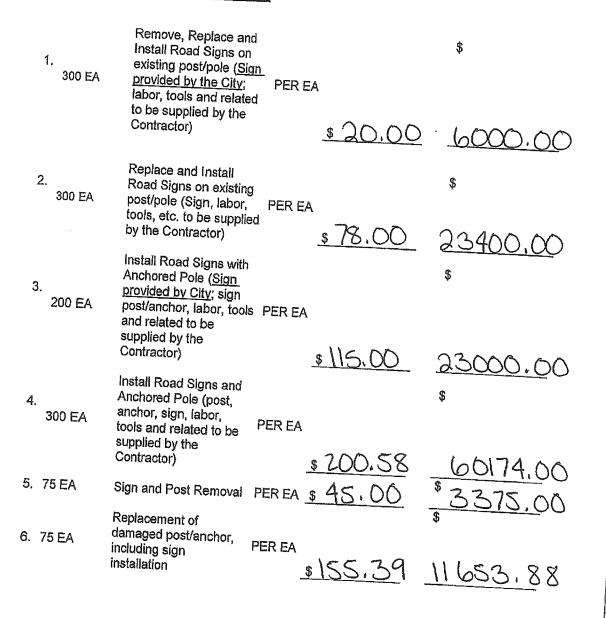

## 7. ITEMS FOR CONSIDERATION

- 7.a. Award a contract to Orange County Striping Service, Inc. for IFB No. S-1179-A for street striping, curb painting and sign installation services. (Cost: \$1,758,836.90 for five years) (Action Item)
- 7.b. Award a contract to Wallace & Associates Consulting, Inc., for oncall professional construction inspection services. (Cost: \$400,000) (Action Item)
- 7.c. Consideration of an ordinance requiring all Commissioners to be qualified electors of the city. *(Action Item)*